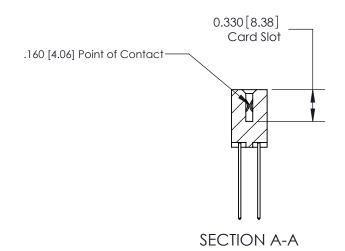

## **Contact Detail**

541-Wire Wrap .025 Sq.(0.64 Sq.) - Tail LG=.750(19.05) .156 [3.96] Contact Spacing x .200 [5.08] Row Spacing

**See Accompanying Pages for:** 

**Contact Bend Details** 

THIS IS A C.A.D. GENERATED DRAWING DO NOT MAKE MANUAL REVISIONS TO MASTER.

ISSUE NUMBER

ORIGINAL

1

|  | 837/887 Series High Temp Card Edge Connector<br>Contact Bend Detail |                                                                                                                                                                                                 | ACAD REFERENCE | NO. 837 EN | 837 ENG MASTER   |  |
|--|---------------------------------------------------------------------|-------------------------------------------------------------------------------------------------------------------------------------------------------------------------------------------------|----------------|------------|------------------|--|
|  |                                                                     |                                                                                                                                                                                                 | DRAWN: J.LEE   | DATE: OC   | DATE: OCT. 06/09 |  |
|  |                                                                     |                                                                                                                                                                                                 | CHECKED:       | DATE:      | DATE:            |  |
|  | TORONTO, ONTARIO ARE THE SHALL N. CANADA OR USED MANUFA             | THESE DRAWINGS AND SPECIFICATIONS ARE THE PROPERTY OF EDAC INC.,AND SHALL NOT BE REPRODUCED,OR COPIED OR USED AS THE BASIS FOR THE MANUFACTURE OR SALE OF APPARATUS WITHOUT WRITTEN PERMISSION. | SCALE: NTS     | SHEET      | 2 <b>OF</b> 2    |  |
|  |                                                                     |                                                                                                                                                                                                 | DRAWING NUMBER | •          | ISSUE            |  |
|  |                                                                     |                                                                                                                                                                                                 | 837 Assembly   |            | 1                |  |