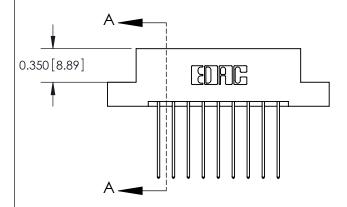

## **Mounting Option**

02-.128 (3.25) Dia. Mounting Holes

ISSUE NUMBER

ORIGINAL

837/887 Series High Temp Card Edge Connector Part Number: 887-018-541-202

**EDAC INC** TORONTO, ONTARIO CANADA

THESE DRAWINGS AND SPECIFICATIONS ARE THE PROPERTY OF EDAC INC., AND SHALL NOT BE REPRODUCED, OR COPIED OR USED AS THE BASIS FOR THE MANUFACTURE OR SALE OF APPARATUS WITHOUT WRITTEN PERMISSION.

|  | ACAD REFERENCE NO. | 837 ENG MASTER   |       |  |
|--|--------------------|------------------|-------|--|
|  | DRAWN: J.LEE       | DATE: OCT. 06/09 |       |  |
|  | CHECKED:           | DATE:            |       |  |
|  | SCALE: NTS         | SHEET            | OF 2  |  |
|  | DRAWING NUMBER     |                  | ISSUE |  |
|  | 837 Assembly       |                  | 1     |  |