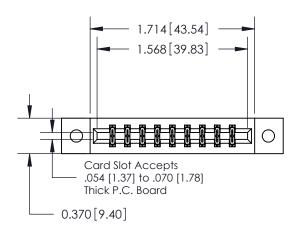

ISSUE NUMBER

ORIGINAL

837/887 Series High Temp Card Edge Connector Part Number: 887-018-541-202

**EDAC INC** TORONTO, ONTARIO CANADA

THESE DRAWINGS AND SPECIFICATIONS ARE THE PROPERTY OF EDAC INC., AND SHALL NOT BE REPRODUCED, OR COPIED OR USED AS THE BASIS FOR THE MANUFACTURE OR SALE OF APPARATUS WITHOUT WRITTEN PERMISSION.

|  | ACAD REFERENCE NO. | 837 ENG MASTER   |       |  |
|--|--------------------|------------------|-------|--|
|  | DRAWN: J.LEE       | DATE: OCT. 06/09 |       |  |
|  | CHECKED:           | DATE:            |       |  |
|  | SCALE: NTS         | SHEET            | OF 2  |  |
|  | DRAWING NUMBER     |                  | ISSUE |  |
|  | 837 Assembly       |                  | 1     |  |