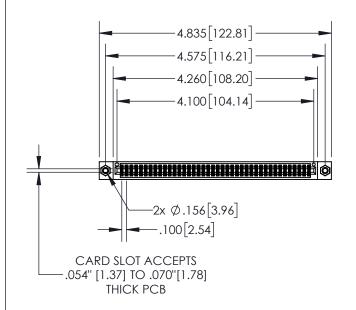

| 845/895 SERIES HIGH TEMP CARD EDGE CONNECTOR |
|----------------------------------------------|
| PART NUMBER: 845-080-524-508                 |

|   | ACAD REFERENCE NO. 845-ENG-MASTER |                  |  |  |
|---|-----------------------------------|------------------|--|--|
|   | DRAWN: R.STA.MONICA               | DATE:MAY.16/2017 |  |  |
|   | CHECKED:                          | DATE:            |  |  |
|   | SCALE: 1:2                        | SHEET 1 OF 2     |  |  |
| D | DRAWING NUMBER                    | ISSUE            |  |  |
|   | 845-ENG-MASTER                    | 1                |  |  |