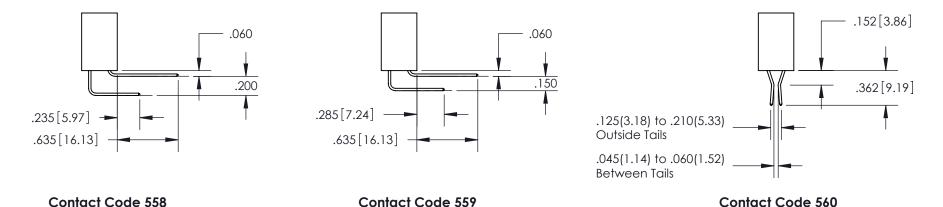

## 845/895 SERIES HIGH TEMP CARD EDGE CONNECTOR CONTACT CODE 555,556,558,559,560 DIMENSIONS

YOUR CONNECTION TO QUALITY & SERVICE

|   | ACAD REFERENCE NO. 845-ENG-MASTER |                          |  |  |
|---|-----------------------------------|--------------------------|--|--|
|   | DRAWN: R.STA.MONICA               | DATE: <b>MAY.16/2017</b> |  |  |
|   | CHECKED:                          | DATE:                    |  |  |
|   | SCALE: 1:1                        | SHEET 2 OF 2             |  |  |
| D | DRAWING NUMBER                    | ISSUE                    |  |  |