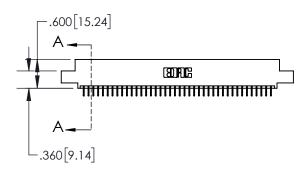

1

| .330[8.38]<br>CARD SLOT     |  |  |  |  |
|-----------------------------|--|--|--|--|
| 370[9.40]<br>SECTION A-A    |  |  |  |  |
| .160[4.06] POINT OF CONTACT |  |  |  |  |
| 200[5.08]                   |  |  |  |  |

| 845/895 SERIES HIGH TEMP CARD EDGE CONNECTOR |
|----------------------------------------------|
| PART NUMBER: 845-080-524-508                 |

|   | ACAD REFERENCE NO. 845-ENG-MASTER |                  |  |  |
|---|-----------------------------------|------------------|--|--|
|   | DRAWN: R.STA.MONICA               | DATE:MAY.16/2017 |  |  |
|   | CHECKED:                          | DATE:            |  |  |
|   | SCALE: 1:2                        | SHEET 1 OF 2     |  |  |
| D | DRAWING NUMBER                    | ISSUE            |  |  |
|   | 845-ENG-MASTER                    | 1                |  |  |