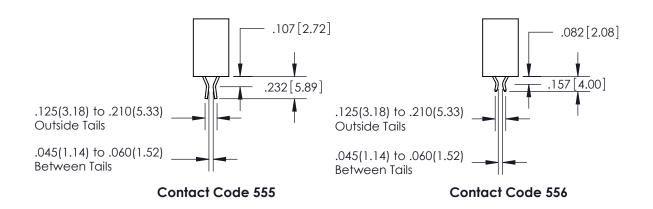

## 845/895 SERIES HIGH TEMP CARD EDGE CONNECTOR CONTACT CODE 555,556,558,559,560 DIMENSIONS

YOUR CONNECTION TO QUALITY & SERVICE

|   | ACAD REFERENCE NO. 845-ENG-MASTER |                          |  |  |
|---|-----------------------------------|--------------------------|--|--|
|   | DRAWN: R.STA.MONICA               | DATE: <b>MAY.16/2017</b> |  |  |
|   | CHECKED:                          | DATE:                    |  |  |
|   | SCALE: 1:1                        | SHEET 2 OF 2             |  |  |
| D | DRAWING NUMBER                    | ISSUE                    |  |  |