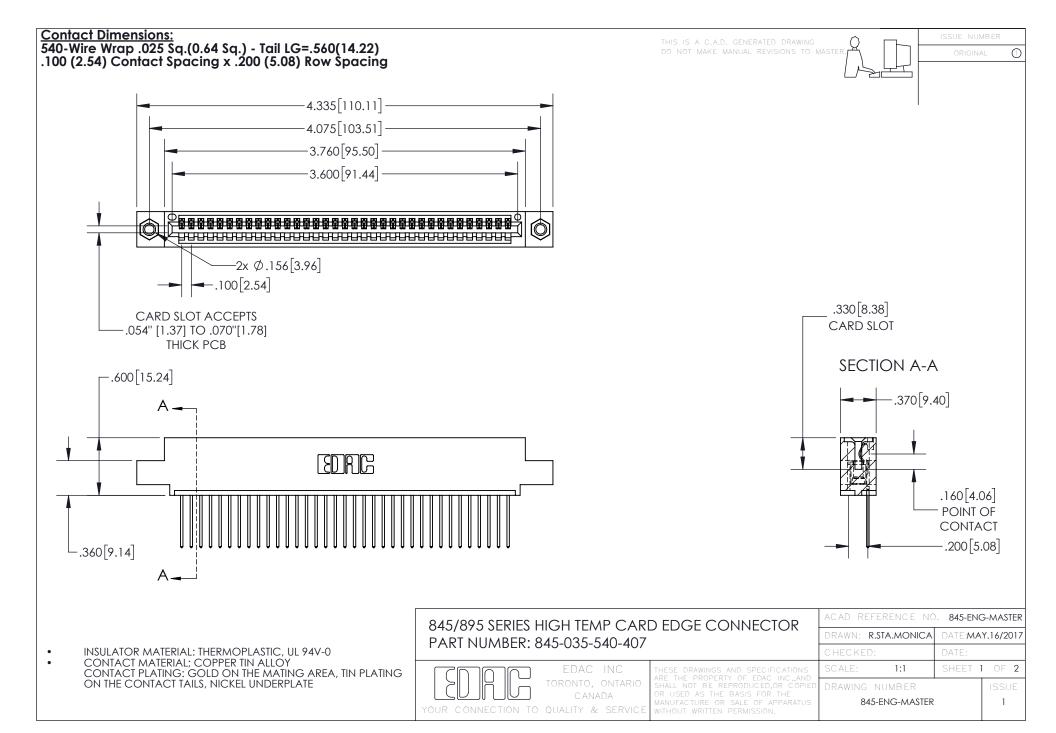

INSULATOR MATERIAL: THERMOPLASTIC POLYESTER, UL 94V-0 DAP MATERIAL AVAILABLE UPON REQUEST

**Contact Code 558** 

CONTACT MATERIAL; COPPER ALLOY CONTACT PLATING: GOLD ON THE MATING AREA, TIN PLATING ON THE CONTACT TAILS, NICKEL UNDERPLATE

## 845/895 SERIES HIGH TEMP CARD EDGE CONNECTOR CONTACT CODE 555,556,558,559,560 DIMENSIONS

YOUR CONNECTION TO QUALITY & SERVICE

Contact Code 559

|   | ACAD REFERENCE NO. 845-ENG-MASTER |                  |  |
|---|-----------------------------------|------------------|--|
|   | DRAWN: R.STA.MONICA               | DATE:MAY.16/2017 |  |
|   | CHECKED:                          | DATE:            |  |
|   | SCALE: 1:1                        | SHEET 2 OF 2     |  |
| D | DRAWING NUMBER                    | ISSUE            |  |

Contact Code 560