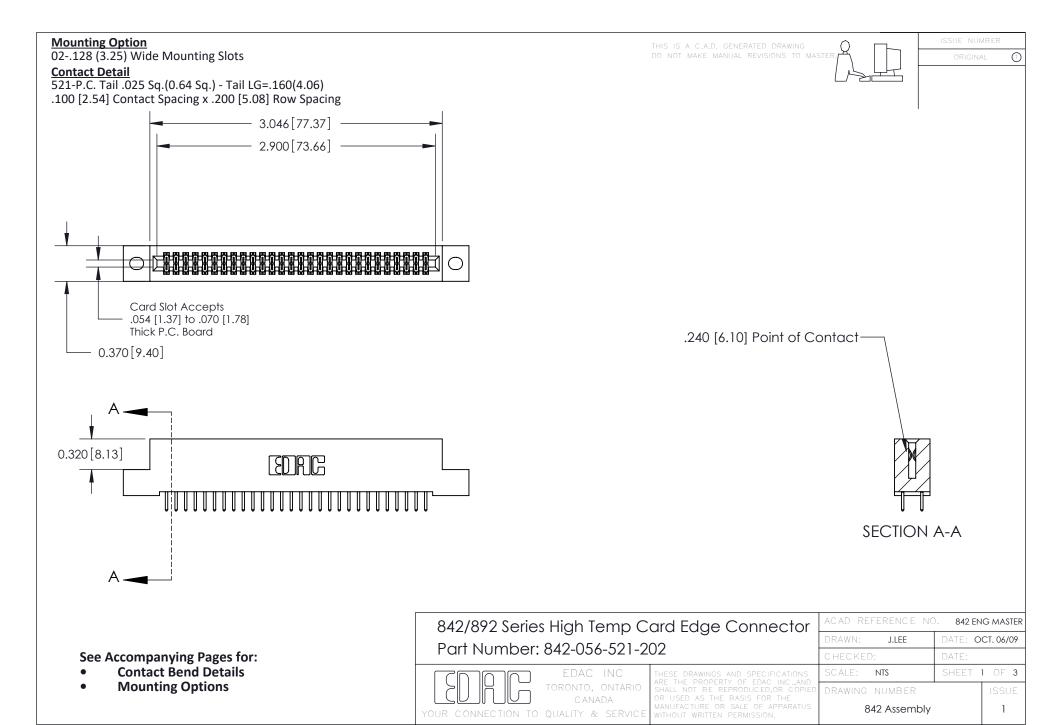

THIS IS A C.A.D. GENERATED DRAWING DO NOT MAKE MANUAL REVISIONS TO MASTER

ORIGINAL (1)



| 842/892 Series High Temp Card Edge Connector<br>Contact Bend Detail |                                                                                                 | ACAD REFERENCE NO. 842 ENG MASTER |             |                  |        |
|---------------------------------------------------------------------|-------------------------------------------------------------------------------------------------|-----------------------------------|-------------|------------------|--------|
|                                                                     |                                                                                                 | DRAWN:                            | J.LEE