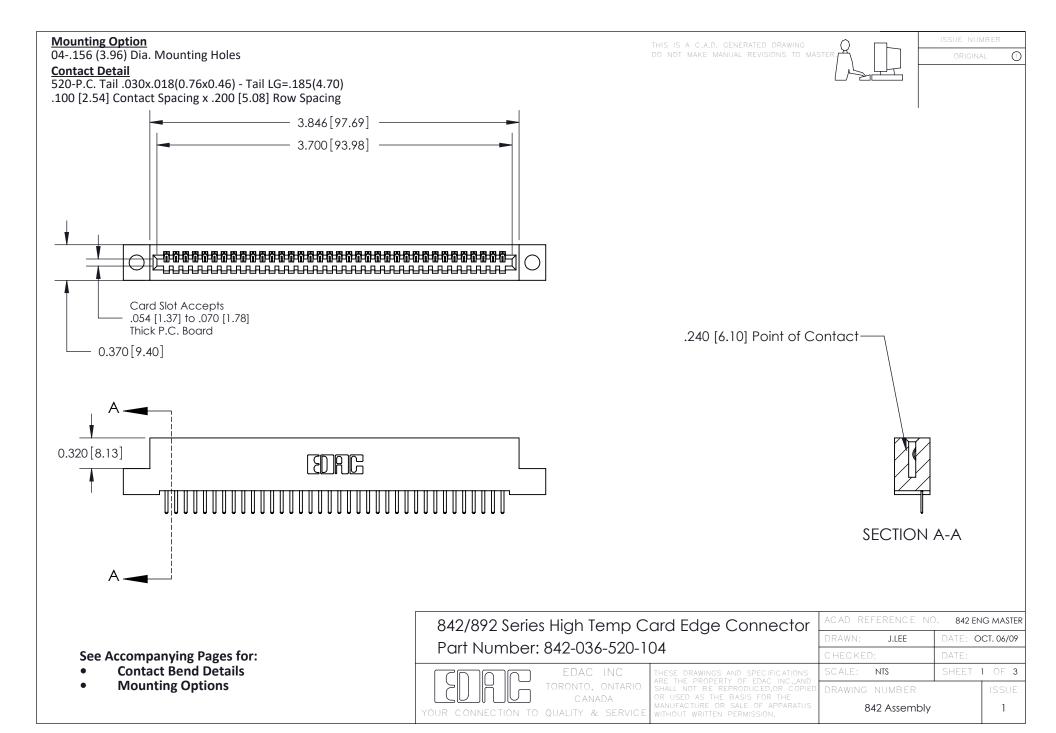

THIS IS A C.A.D. GENERATED DRAWING DO NOT MAKE MANUAL REVISIONS TO MASTER

ORIGINAL (1)



| 842/892 Series High Temp Card Edge Connector<br>Contact Bend Detail |                                                                                                 | ACAD REFERENCE NO. 842 ENG MASTER |             |                  |        |
|---------------------------------------------------------------------|-------------------------------------------------------------------------------------------------|-----------------------------------|-------------|------------------|--------|
|                                                                     |                                                                                                 | DRAWN:                            | J.LEE