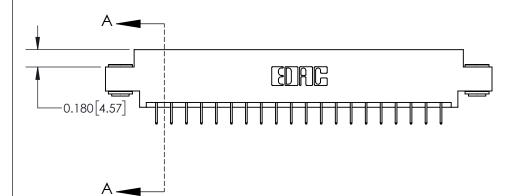

**Mounting Option** 

03-.116 (2.95) I.D. Floating Eyelets

## **Contact Detail**

524-P.C. Tail .018 Sq.(0.46 Sq.) - Tail LG=.175(4.45) .156 [3.96] Contact Spacing x .200 [5.08] Row Spacing

-4.026 [102.26] -3.716[94.39]-3.430 [87.12] 3.284 [83.41]

> Card Slot Accepts .054 [1.37] to .070 [1.78] Thick P.C. Board

0.370 [9.40]

THIS IS A C.A.D. GENERATED DRAWING DO NOT MAKE MANUAL REVISIONS TO MASTER.

ISSUE NUMBER

ORIGINAL

**See Accompanying Page for:** 

**Contact Bend Details** 

837/887 Series High Temp Card Edge Connector Part Number: 837-040-524-803