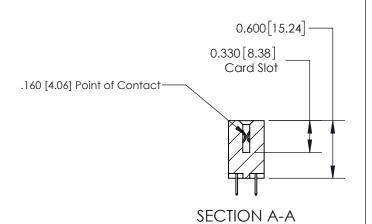

## **Contact Detail**

524-P.C. Tail .018 Sq.(0.46 Sq.) - Tail LG=.175(4.45) .156 [3.96] Contact Spacing x .200 [5.08] Row Spacing

-4.026 [102.26] -3.716[94.39]-3.430 [87.12] 3.284 [83.41]

> Card Slot Accepts .054 [1.37] to .070 [1.78] Thick P.C. Board

0.370 [9.40]

THIS IS A C.A.D. GENERATED DRAWING DO NOT MAKE MANUAL REVISIONS TO MASTER.

ISSUE NUMBER

ORIGINAL

**See Accompanying Page for:** 

**Contact Bend Details** 

837/887 Series High Temp Card Edge Connector Part Number: 837-040-524-803