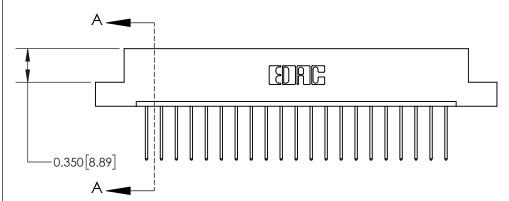

**Mounting Option** 

07-M3-0.5 Metric Threaded Inserts

ISSUE NUMBER

ORIGINAL

**See Accompanying Page for:** 

**Contact Bend Details** 

837/887 Series High Temp Card Edge Connector Part Number: 837-021-540-107

YOUR CONNECTION TO QUALITY & SERVICE

**EDAC INC** TORONTO, ONTARIO CANADA