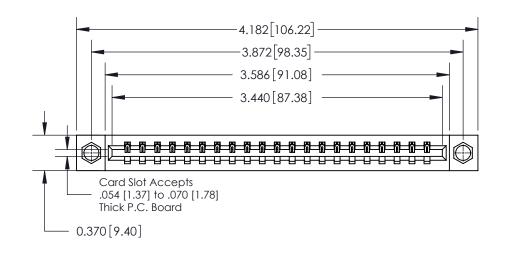

## **Contact Detail**

540-Wire Wrap .025 Sq.(0.64 Sq.) - Tail LG=.560(14.22)

.156 [3.96] Contact Spacing x .200 [5.08] Row Spacing

THIS IS A C.A.D. GENERATED DRAWING DO NOT MAKE MANUAL REVISIONS TO MASTER.

ISSUE NUMBER

ORIGINAL

**See Accompanying Page for:** 

**Contact Bend Details** 

837/887 Series High Temp Card Edge Connector Part Number: 837-021-540-107

YOUR CONNECTION TO QUALITY & SERVICE

**EDAC INC** TORONTO, ONTARIO CANADA