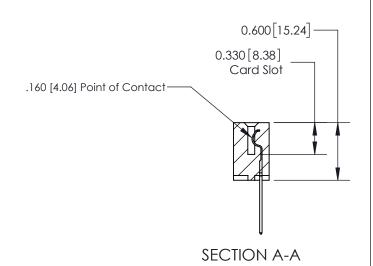

## **Contact Detail**

540-Wire Wrap .025 Sq.(0.64 Sq.) - Tail LG=.560(14.22)

.156 [3.96] Contact Spacing x .200 [5.08] Row Spacing

THIS IS A C.A.D. GENERATED DRAWING DO NOT MAKE MANUAL REVISIONS TO MASTER.

ISSUE NUMBER

ORIGINAL

1

| 837/887 Series High Temp Card Edge Connector<br>Contact Bend Detail |                                                               | ACAD REFERENCE NO. | 837 ENG MASTER   |               |
|---------------------------------------------------------------------|---------------------------------------------------------------|--------------------|------------------|---------------|
|                                                                     |                                                               | DRAWN: J.LEE       | DATE: OCT. 06/09 |               |
|                                                                     |                                                               | CHECKED:           | DATE:            |               |
| EDAC INC                                                            | OR USED AS THE BASIS FOR THE MANUFACTURE OR SALE OF APPARATUS | SCALE: NTS         | SHEET            | 2 <b>OF</b> 2 |
| TORONTO, ONTARIO CANADA                                             |                                                               | DRAWING NUMBER     | •                | ISSUE         |
| YOUR CONNECTION TO QUALITY & SERVICE                                |                                                               | 837 Assembly       |                  | 1             |