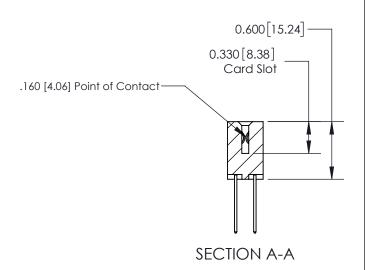

## **Contact Detail**

540-Wire Wrap .025 Sq.(0.64 Sq.) - Tail LG=.560(14.22) .156 [3.96] Contact Spacing x .200 [5.08] Row Spacing

**See Accompanying Page for:** 

**Contact Bend Details** 

THIS IS A C.A.D. GENERATED DRAWING DO NOT MAKE MANUAL REVISIONS TO MASTER.