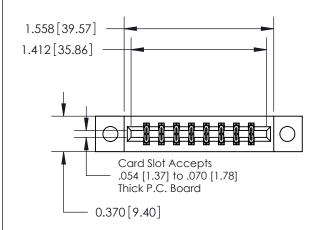

**Mounting Option** 

04-.156 (3.96) Dia. Mounting Holes

## **Contact Detail**

540-Wire Wrap .025 Sq.(0.64 Sq.) - Tail LG=.560(14.22) .156 [3.96] Contact Spacing x .200 [5.08] Row Spacing





**See Accompanying Page for:** 

**Contact Bend Details** 

THIS IS A C.A.D. GENERATED DRAWING DO NOT MAKE MANUAL REVISIONS TO MASTER.



ISSUE NUMBER

ORIGINAL

1





| 837/887 Series High Temp Card Edge Connector |
|----------------------------------------------|
| Part Number: 837-016-540-804                 |

YOUR CONNECTION TO QUALITY & SERVICE

**EDAC INC** TORONTO, ONTARIO CANADA

THESE DRAWINGS AND SPECIFICATIONS ARE THE PROPERTY OF EDAC INC.,AND SHALL NOT BE REPRODUCED, OR COPIED OR USED AS THE BASIS FOR THE MANUFACTURE OR SALE OF APPARATUS WITHOUT WRITTEN PERMISSION.

| ACAD REFERENCE NO. 837 ENG MAST |                  |  |  |
|---------------------------------|------------------|--|--|
| DRAWN: J.LEE                    | DATE: OCT. 06/09 |  |  |
| CHECKED: