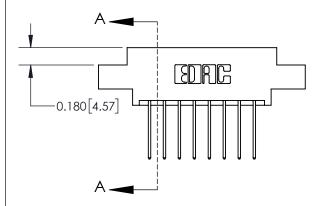

**Mounting Option** 

04-.156 (3.96) Dia. Mounting Holes

## **Contact Detail**

540-Wire Wrap .025 Sq.(0.64 Sq.) - Tail LG=.560(14.22) .156 [3.96] Contact Spacing x .200 [5.08] Row Spacing





**See Accompanying Page for:** 

**Contact Bend Details** 

THIS IS A C.A.D. GENERATED DRAWING DO NOT MAKE MANUAL REVISIONS TO MASTER.



ISSUE NUMBER

ORIGINAL

1





| 837/887 Series High Temp Card Edge Connector |
|----------------------------------------------|
| Part Number: 837-016-540-804                 |

YOUR CONNECTION TO QUALITY & SERVICE

**EDAC INC** TORONTO, ONTARIO CANADA

THESE DRAWINGS AND SPECIFICATIONS ARE THE PROPERTY OF EDAC INC.,AND SHALL NOT BE REPRODUCED, OR COPIED OR USED AS THE BASIS FOR THE MANUFACTURE OR SALE OF APPARATUS WITHOUT WRITTEN PERMISSION.

| ACAD REFERENCE NO. 837 ENG MAST |                  |  |  |
|---------------------------------|------------------|--|--|
| DRAWN: J.LEE                    | DATE: OCT. 06/09 |  |  |
| CHECKED: