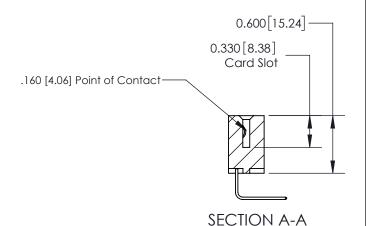

## **Contact Detail**

558-90 Degree Bend (Code 541 Contacts)

.156 [3.96] Contact Spacing x .200 [5.08] Row Spacing

THIS IS A C.A.D. GENERATED DRAWING DO NOT MAKE MANUAL REVISIONS TO MASTER.

ISSUE NUMBER

ORIGINAL