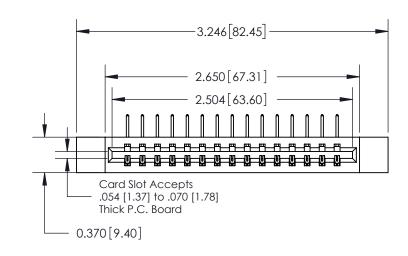

**See Accompanying Page for:** 

**Contact Bend Details** 

837/887 Series High Temp Card Edge Connector Part Number: 837-015-558-112

**EDAC INC** TORONTO, ONTARIO CANADA

THESE DRAWINGS AND SPECIFICATIONS ARE THE PROPERTY OF EDAC INC.,AND SHALL NOT BE REPRODUCED, OR COPIED OR USED AS THE BASIS FOR THE MANUFACTURE OR SALE OF APPARATUS WITHOUT WRITTEN PERMISSION.