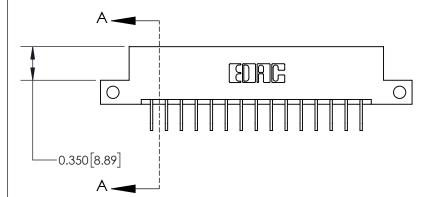

**Mounting Option** 

12-.128 (3.25) Dia. Side Mounting Holes

## **Contact Detail**

558-90 Degree Bend (Code 541 Contacts)

.156 [3.96] Contact Spacing x .200 [5.08] Row Spacing





THIS IS A C.A.D. GENERATED DRAWING DO NOT MAKE MANUAL REVISIONS TO MASTER.



ISSUE NUMBER

ORIGINAL



**See Accompanying Page for:** 

**Contact Bend Details** 

837/887 Series High Temp Card Edge Connector Part Number: 837-015-558-112



**EDAC INC** TORONTO, ONTARIO CANADA

THESE DRAWINGS AND SPECIFICATIONS ARE THE PROPERTY OF EDAC INC.,AND SHALL NOT BE REPRODUCED, OR COPIED OR USED AS THE BASIS FOR THE MANUFACTURE OR SALE OF APPARATUS WITHOUT WRITTEN PERMISSION.

| ACAD REFERENCE NO. |             | 837 ENG MASTER   |               |  |
|--------------------|-------------|------------------|---------------|--|
| DRAWN:             | J.LEE       | DATE: OCT. 06/09 |               |  |
| CHECKED:           |             | DATE:            |               |  |
| SCALE:             | NT