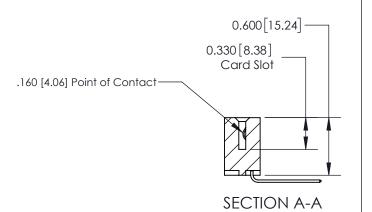

## **Contact Detail**

559-90 Degree Bend (Code 541 Contacts)

.156 [3.96] Contact Spacing x .200 [5.08] Row Spacing

**See Accompanying Page for:** 

**Contact Bend Details** 

THIS IS A C.A.D. GENERATED DRAWING DO NOT MAKE MANUAL REVISIONS TO MASTER.

ISSUE NUMBER

ORIGINAL

1

| 837/887 Series High Temp Card Edge Connector<br>Contact Bend Detail |                                                                  | ACAD REFERENCE NO. | 837 ENG MASTER   |               |
|---------------------------------------------------------------------|------------------------------------------------------------------|--------------------|------------------|---------------|
|                                                                     |                                                                  | DRAWN: J.LEE       | DATE: OCT. 06/09 |               |
|                                                                     |                                                                  | CHECKED:           | DATE:            |               |
| EDAC INC                                                            | OR USED AS THE BASIS FOR THE<br>MANUFACTURE OR SALE OF APPARATUS | SCALE: NTS         | SHEET            | 2 <b>OF</b> 2 |
| TORONTO, ONTARIO CANADA                                             |                                                                  | DRAWING NUMBER     | •                | ISSUE         |
| YOUR CONNECTION TO QUALITY & SERVICE                                |                                                                  | 837 Assembly       |                  | 1             |