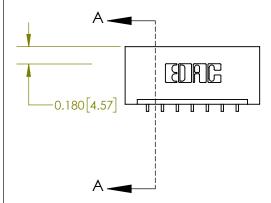

ISSUE NUMBER

ORIGINAL

1

| 837/887 Series High Temp Card Edge Connector |
|----------------------------------------------|
| Part Number: 837-007-559-101                 |

**EDAC INC** TORONTO, ONTARIO CANADA