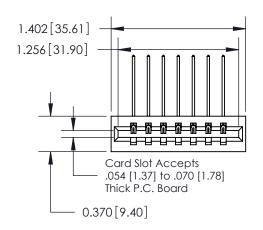

## **Contact Detail**

559-90 Degree Bend (Code 541 Contacts)

.156 [3.96] Contact Spacing x .200 [5.08] Row Spacing

**See Accompanying Page for:** 

**Contact Bend Details** 

THIS IS A C.A.D. GENERATED DRAWING DO NOT MAKE MANUAL REVISIONS TO MASTER.

ISSUE NUMBER

ORIGINAL

1

| 837/887 Series High Temp Card Edge Connector |
|----------------------------------------------|
| Part Number: 837-007-559-101                 |

**EDAC INC** TORONTO, ONTARIO CANADA