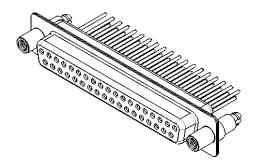

.XX ±0.13 .XXX ±0.10

NOTES:

MATERIAL:

HOUSING:BLUE THERMOPLASTIC POLYESTER, UL94V-0SHELL:STEEL, NICKEL PLATEDCONTACT:COPPER ALLOY, GOLD FLASH PLATED

OPERATING TEMPERATURE: -55°C ~ 125°C

|                              |                                                                        |                                                                                                                                       |                 | SW REFERENCE NO.: 628M ASSEMBLY |                    |       |  |
|------------------------------|------------------------------------------------------------------------|---------------------------------------------------------------------------------------------------------------------------------------|-----------------|---------------------------------|--------------------|-------|--|
| 628 SERIES                   | 628 SERIES D-SUB CONNECTOR                                             |                                                                                                                                       | DRAWN: C.B      |                                 | DATE: AUG. 01/2018 |       |  |
|                              |                                                                        |                                                                                                                                       | CHECKED:        |                                 | DATE:              |       |  |
| EDAC INC                     | THESE DRAWINGS AND SPECIFICATIONS<br>ARE THE PROPERTY OF EDAC INC.,AND | SCALE: 1:1                                                                                                                            |                 | SHEET 1 OF                      | 1                  |       |  |
|                              | YOUR CONNECTION TO QUALITY & SERVICE                                   | SHALL NOT BE REPRODUCED, OR COPIED<br>OR USED AS THE BASIS FOR THE<br>MANUFACTURE OR SALE OF APPARATUS<br>WITHOUT WRITTEN PERMISSION. | DRAWING NUMBER: | 628-M37-                        | 223-LN6            | ISSUE |  |
| YOUR CONNECTION TO QUALITY & |                                                                        |                                                                                                                                       | PART NUMBER:    | 628-M37-                        | 223-LN6            | 1     |  |