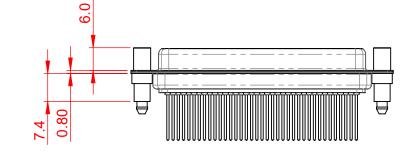

.XX ±0.13 .XXX ±0.10

NOTES:

MATERIAL:

HOUSING:BLUE THERMOPLASTIC POLYESTER, UL94V-0SHELL:STEEL, NICKEL PLATEDCONTACT:COPPER ALLOY, GOLD FLASH PLATED

OPERATING TEMPERATURE: -55°C ~ 125°C

|                              |                                                                        |                                                                                                                                       |                 | SW REFERENCE NO.: 628M ASSEMBLY |                    |       |  |
|------------------------------|------------------------------------------------------------------------|---------------------------------------------------------------------------------------------------------------------------------------|-----------------|---------------------------------|--------------------|-------|--|
| 628 SERIES                   | 628 SERIES D-SUB CONNECTOR                                             |                                                                                                                                       | DRAWN: C.B      |                                 | DATE: AUG. 01/2018 |       |  |
|                              |                                                                        |                                                                                                                                       | CHECKED:        |                                 | DATE:              |       |  |
| EDAC INC                     | THESE DRAWINGS AND SPECIFICATIONS<br>ARE THE PROPERTY OF EDAC INC.,AND | SCALE: 1:1                                                                                                                            |                 | SHEET 1 OF                      | 1                  |       |  |
|                              | YOUR CONNECTION TO QUALITY & SERVICE                                   | SHALL NOT BE REPRODUCED, OR COPIED<br>OR USED AS THE BASIS FOR THE<br>MANUFACTURE OR SALE OF APPARATUS<br>WITHOUT WRITTEN PERMISSION. | DRAWING NUMBER: | 628-M37-                        | 223-LN6            | ISSUE |  |
| YOUR CONNECTION TO QUALITY & |                                                                        |                                                                                                                                       | PART NUMBER:    | 628-M37-                        | 223-LN6            | 1     |  |