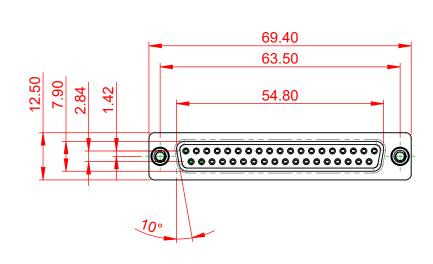

.XX ±0.13 .XXX ±0.10

NOTES:

MATERIAL:

HOUSING:BLUE THERMOPLASTIC POLYESTER, UL94V-0SHELL:STEEL, NICKEL PLATEDCONTACT:COPPER ALLOY, GOLD FLASH PLATED

OPERATING TEMPERATURE: -55°C ~ 125°C

|                              |                                                                        |                                                                                                                                       |                 | SW REFERENCE NO.: 628M ASSEMBLY |                    |       |  |
|------------------------------|------------------------------------------------------------------------|---------------------------------------------------------------------------------------------------------------------------------------|-----------------|---------------------------------|--------------------|-------|--|
| 628 SERIES                   | 628 SERIES D-SUB CONNECTOR                                             |                                                                                                                                       | DRAWN: C.B      |                                 | DATE: AUG. 01/2018 |       |  |
|                              |                                                                        |                                                                                                                                       | CHECKED:        |                                 | DATE:              |       |  |
| EDAC INC                     | THESE DRAWINGS AND SPECIFICATIONS<br>ARE THE PROPERTY OF EDAC INC.,AND | SCALE: 1:1                                                                                                                            |                 | SHEET 1 OF                      | 1                  |       |  |
|                              | YOUR CONNECTION TO QUALITY & SERVICE                                   | SHALL NOT BE REPRODUCED, OR COPIED<br>OR USED AS THE BASIS FOR THE<br>MANUFACTURE OR SALE OF APPARATUS<br>WITHOUT WRITTEN PERMISSION. | DRAWING NUMBER: | 628-M37-                        | 223-LN6            | ISSUE |  |
| YOUR CONNECTION TO QUALITY & |                                                                        |                                                                                                                                       | PART NUMBER:    | 628-M37-                        | 223-LN6            | 1     |  |