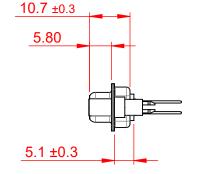

.XX ±0.13 .XXX ±0.10

NOTES:

MATERIAL:

HOUSING:BLUE THERMOPLASTIC POLYESTER, UL94V-0SHELL:STEEL, NICKEL PLATEDCONTACT:COPPER ALLOY, GOLD FLASH PLATED

OPERATING TEMPERATURE: -55°C ~ 125°C

|                              |                                                                        |                                                                                                                                       |                 | SW REFERENCE NO.: 628M ASSEMBLY |                    |       |  |
|------------------------------|------------------------------------------------------------------------|---------------------------------------------------------------------------------------------------------------------------------------|-----------------|---------------------------------|--------------------|-------|--|
| 628 SERIES                   | 628 SERIES D-SUB CONNECTOR                                             |                                                                                                                                       | DRAWN: C.B      |                                 | DATE: AUG. 01/2018 |       |  |
|                              |                                                                        |                                                                                                                                       | CHECKED:        |                                 | DATE:              |       |  |
| EDAC INC                     | THESE DRAWINGS AND SPECIFICATIONS<br>ARE THE PROPERTY OF EDAC INC.,AND | SCALE: 1:1                                                                                                                            |                 | SHEET 1 OF                      | 1                  |       |  |
|                              | YOUR CONNECTION TO QUALITY & SERVICE                                   | SHALL NOT BE REPRODUCED, OR COPIED<br>OR USED AS THE BASIS FOR THE<br>MANUFACTURE OR SALE OF APPARATUS<br>WITHOUT WRITTEN PERMISSION. | DRAWING NUMBER: | 628-M37-                        | 223-LN6            | ISSUE |  |
| YOUR CONNECTION TO QUALITY & |                                                                        |                                                                                                                                       | PART NUMBER:    | 628-M37-                        | 223-LN6            | 1     |  |