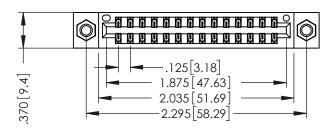

346/396 SERIES CARD EDGE CONNECTOR PART NUMBER: 396-028-556-207

YOUR CONNECTION TO QUALITY & SERVICE

**EDAC INC** TORONTO, ONTARIO CANADA

THESE DRAWINGS AND SPECIFICATIONS ARE THE PROPERTY OF EDAC INC.,AND SHALL NOT BE REPRODUCED, OR COPIED OR USED AS THE BASIS FOR THE MANUFACTURE OR SALE OF APPARATUS WITHOUT WRITTEN PERMISSION.

THIS IS A C.A.D. GENERATED DRAWING DO NOT MAKE MANUAL REVISIONS TO MASTER.

ISSUE NUMBER

ORIGINAL

1

INSULATOR MATERIAL: THERMOPLASTIC POLYESTER, UL 94V-0 CONTACT MATERIAL; COPPER, NICKEL, TIN ALLOY CA-725 CONTACT PLATING: GOLD ON THE MATING AREA, TIN-LEAD ON THE CONTACT TAILS, NICKEL UNDERPLATE