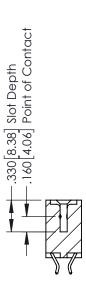

NSULATOR MATERIAL: THERMOPLASTIC POLYESTER, UL 94V-0 CONTACT MATERIAL; COPPER, NICKEL, TIN ALLOY CA-725 CONTACT PLATING: GOLD ON THE MATING AREA, TIN-LEAD ON THE CONTACT TAILS, NICKEL UNDERPLATE

346/396 SERIES CARD EDGE CONNECTOR PART NUMBER: 396-028-556-207

YOUR CONNECTION TO QUALITY & SERVICE

**EDAC INC** TORONTO, ONTARIO CANADA

THESE DRAWINGS AND SPECIFICATIONS ARE THE PROPERTY OF EDAC INC.,AND SHALL NOT BE REPRODUCED, OR COPIED OR USED AS THE BASIS FOR THE MANUFACTURE OR SALE OF APPARATUS WITHOUT WRITTEN PERMISSION.

| ACAD REFERENCE NO. | 346-ENG-MASTER   |
|--------------------|------------------|
| DRAWN: J.LEE       | DATE: APR. 22/09 |
| CHECKED:           | DATE:            |
| SCALE: 1:1         | SHEET 1 OF 2     |
| DRAWING NUMBER     | ISSUE            |

346-ENG-MASTER



**SECTION A-A** 



ISSUE NUMBER ORIGINAL 1



## **Contact Code 555**

## **Contact Code 556**



INSULATOR MATERIAL: THERMOPLASTIC POLYESTER, UL 94V-0 CONTACT MATERIAL; COPPER, NICKEL, TIN ALLOY CA-725 CONTACT PLATING: GOLD ON THE MATING AREA, TIN-LEAD

ON THE CONTACT TAILS, NICKEL UNDERPLATE

## 346/396 SERIES CARD EDGE CONNECTOR CONTACT CODE 555,556,558,559,560 DIMENSIONS

YOUR CONNECTION TO QUALITY & SERVICE

**EDAC INC** TORONTO, ONTARIO CANADA

THESE DRAWINGS AND SPECIFICATIONS ARE THE PROPERTY OF EDAC INC.,AND SHALL NOT BE REPRODUCED, OR COPIED OR USED AS THE BASIS FOR THE MANUFACTURE OR SALE OF APPARATUS WITHOUT WRITTEN PERMISSION.

|   | ACAD REFERENCE NO. | 346-ENG-MASTER   |
|---|--------------------|------------------|
|   | DRAWN: J.LEE       | DATE: APR. 22/09 |
| ) | CHEC