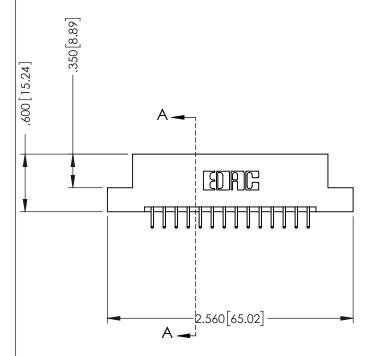

346-ENG-MASTER

**SECTION A-A** 

ISSUE NUMBER ORIGINAL 1

## 346/396 SERIES CARD EDGE CONNECTOR CONTACT CODE 555,556,558,559,560 DIMENSIONS

YOUR CONNECTION TO QUALITY & SERVICE

**EDAC INC** TORONTO, ONTARIO CANADA

THESE DRAWINGS AND SPECIFICATIONS ARE THE PROPERTY OF EDAC INC.,AND SHALL NOT BE REPRODUCED, OR COPIED OR USED AS THE BASIS FOR THE MANUFACTURE OR SALE OF APPARATUS WITHOUT WRITTEN PERMISSION.