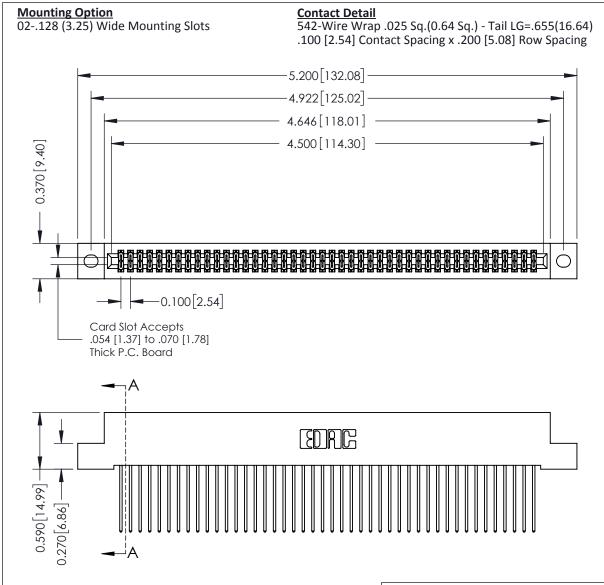

0.410[10.41] **SECTION A-A** 

**See Accompanying Pages for:** 

- **Contact Bend Details**
- **Mounting Options**

342 / 392 Card Edge Connector Part Number: 392-088-542-202

YOUR CONNECTION TO QUALITY & SERVICE

342 Assembly

THIS IS A C.A.D. GENERATED DRAWING DO NOT MAKE MANUAL REVISIONS TO MASTER. ISSUE NUMBER

ORIGINAL

1

| 342 / 392 Series Card Edge Connector<br>Contact Bend Detail |                                                                                                                                   | ACAD REFERENCE NO. 342 ENG MASTER |             |                  |        |
|-------------------------------------------------------------|-----------------------------------------------------------------------------------------------------------------------------------|-----------------------------------|-------------|------------------|--------|
|                                                             |                                                                                                                                   | DRAWN:                            | J.LEE       | DATE: OCT. 06/09 |        |
|                                                             |                                                                                                                                   | CHECKED:                          |             | DATE:            |        |
| EDAC INC                                                    | ARE THE PROPERTY OF EDAC INC.,AND SHALL NOT BE REPRODUCED,OR COPIED OR USED AS THE BASIS FOR THE MANUFACTURE OR SALE OF APPARATUS | SCALE:                            | NTS         | SHEET :          | 2 OF 3 |
| TORONTO, ONTARIO                                            |                                                                                                                                   | DRAWING                           | NUMBER      |                  | ISSUE  |
| YOUR CONNECTION TO QUALITY & SERVICE                        |                                                                                                                                   | 3                                 | 42 Assembly |                  | 1      |