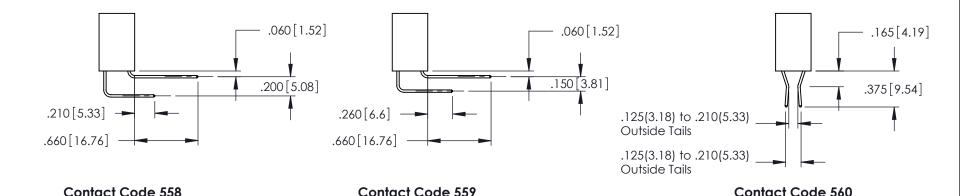

## 346/396 SERIES CARD EDGE CONNECTOR CONTACT CODE 555,556,558,559,560 DIMENSIONS

YOUR CONNECTION TO QUALITY & SERVICE

**EDAC INC** TORONTO, ONTARIO CANADA

THESE DRAWINGS AND SPECIFICATIONS ARE THE PROPERTY OF EDAC INC.,AND SHALL NOT BE REPRODUCED, OR COPIED OR USED AS THE BASIS FOR THE MANUFACTURE OR SALE OF APPARATUS WITHOUT WRITTEN PERMISSION.