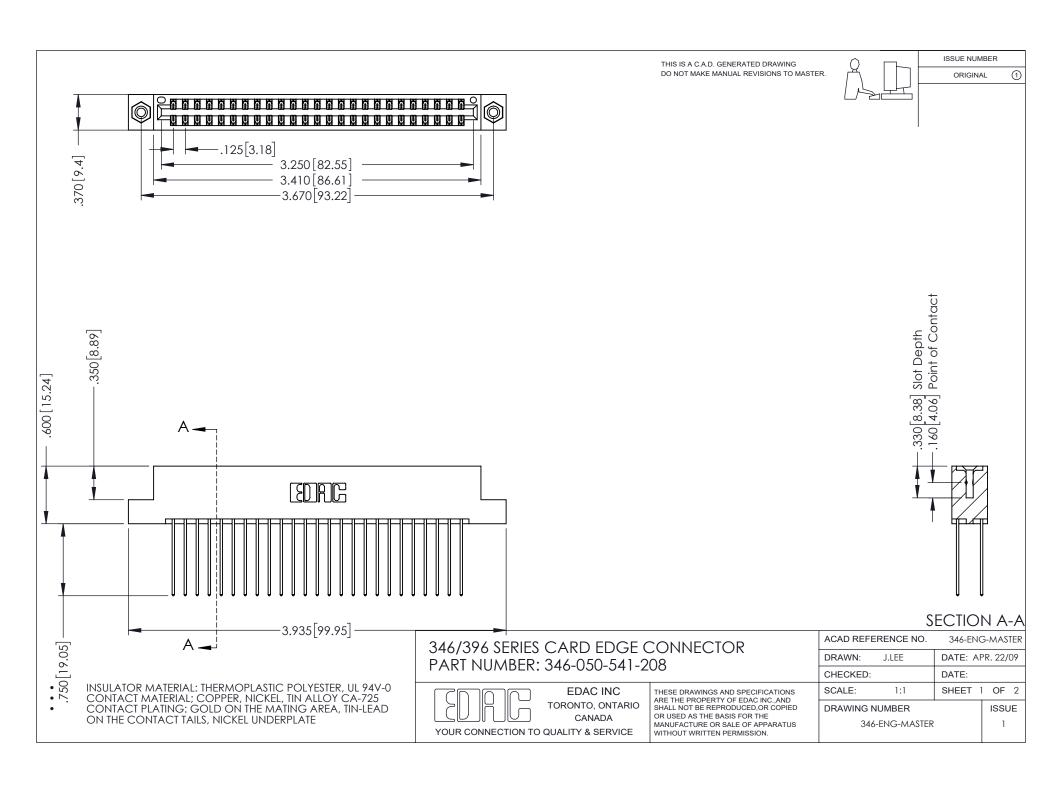

THIS IS A C.A.D. GENERATED DRAWING DO NOT MAKE MANUAL REVISIONS TO MASTER.

ORIGINAL 1

ISSUE NUMBER

**Contact Code 555** 

**Contact Code 556** 

INSULATOR MATERIAL: THERMOPLASTIC POLYESTER, UL 94V-0 CONTACT MATERIAL; COPPER, NICKEL, TIN ALLOY CA-725 CONTACT PLATING: GOLD ON THE MATING AREA, TIN-LEAD

ON THE CONTACT TAILS, NICKEL UNDERPLATE

## 346/396 SERIES CARD EDGE CONNECTOR CONTACT CODE 555,556,558,559,560 DIMENSIONS

YOUR CONNECTION TO QUALITY & SERVICE

**EDAC INC** TORONTO, ONTARIO CANADA

THESE DRAWINGS AND SPECIFICATIONS ARE THE PROPERTY OF EDAC INC.,AND SHALL NOT BE REPRODUCED, OR COPIED OR USED AS THE BASIS FOR THE MANUFACTURE OR SALE OF APPARATUS WITHOUT WRITTEN PERMISSION.

|   | ACAD REFERENCE NO. | 346-ENG-MASTER   |
|---|--------------------|------------------|
|   | DRAWN: J.LEE       | DATE: APR. 22/09 |
| ) | CHECKED:           | DATE:            |
|   | SCALE: 1:1         | SHEET 2 OF 2     |
|   | DRAWING NUMBER     | ISSUE            |
|   | 346-ENG-MASTER     | 1                |