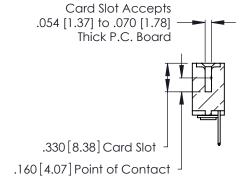

Contact Code 560

INSULATOR MATERIAL: THERMOPLASTIC POLYESTER, UL 94V-0 CONTACT MATERIAL; COPPER, NICKEL, TIN ALLOY CA-725 CONTACT PLATING: GOLD ON THE MATING AREA, TIN-LEAD

ON THE CONTACT TAILS, NICKEL UNDERPLATE

346/396 SERIES CARD EDGE CONNECTOR CONTACT CODE 555,556,558,559,560 DIMENSIONS

YOUR CONNECTION TO QUALITY & SERVICE

**EDAC INC** TORONTO, ONTARIO CANADA

THESE DRAWINGS AND SPECIFICATIONS ARE THE PROPERTY OF EDAC INC.,AND SHALL NOT BE REPRODUCED, OR COPIED OR USED AS THE BASIS FOR THE MANUFACTURE OR SALE OF APPARATUS WITHOUT WRITTEN PERMISSION.