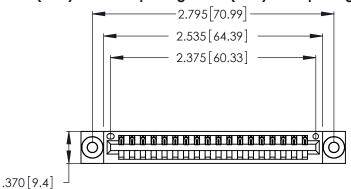

<u>Contact Dimensions:</u>
526-P.C. Tail .018 Sq. (0.46 Sq.) - Tail LG. =.350 (8.89)
.125 (3.18) Contact Spacing x .250 (6.35) Row Spacing

- INSULATOR MATERIAL: THERMOPLASTIC POLYESTER, UL 94V-0 CONTACT MATERIAL; COPPER, NICKEL, TIN ALLOY CA-725
- CONTACT PLATING: GOLD ON THE MATING AREA, TIN-LEAD ON THE CONTACT TAILS, NICKEL UNDERPLATE

THIS IS A C.A.D. GENERATED DRAWING DO NOT MAKE MANUAL REVISIONS TO MASTER.

346/396 SERIES CARD EDGE CONNECTOR PART NUMBER: 346-018-526-103

**EDAC INC** TORONTO, ONTARIO CANADA

THESE DRAWINGS AND SPECIFICATIONS ARE THE PROPERTY OF EDAC INC., AND SHALL NOT BE REPRODUCED, OR COPIED OR USED AS THE BASIS FOR THE MANUFACTURE OR SALE OF APPARATUS WITHOUT WRITTEN PERMISSION.