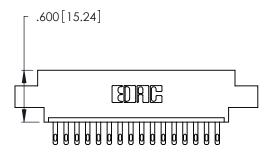

THIS IS A C.A.D. GENERATED DRAWING DO NOT MAKE MANUAL REVISIONS TO MASTER.

1

| 346/396 SERIES CARD EDGE CONNECTOR |
|------------------------------------|
| PART NUMBER: 346-016-500-607       |

**EDAC INC** TORONTO, ONTARIO CANADA

346/396 SERIES CARD EDGE CONNECTOR CONTACT CODE 555,556,558,559,560 DIMENSIONS

YOUR CONNECTION TO QUALITY & SERVICE

**EDAC INC** TORONTO, ONTARIO CANADA

THESE DRAWINGS AND SPECIFICATIONS ARE THE PROPERTY OF EDAC INC.,AND SHALL NOT BE REPRODUCED, OR COPIED OR USED AS THE BASIS FOR THE MANUFACTURE OR SALE OF APPARATUS WITHOUT WRITTEN PERMISSION.