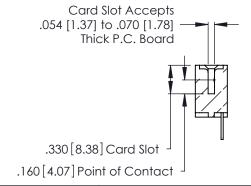

Contact Code 560

INSULATOR MATERIAL: THERMOPLASTIC POLYESTER, UL 94V-0 CONTACT MATERIAL; COPPER, NICKEL, TIN ALLOY CA-725 CONTACT PLATING: GOLD ON THE MATING AREA, TIN-LEAD

ON THE CONTACT TAILS, NICKEL UNDERPLATE

346/396 SERIES CARD EDGE CONNECTOR CONTACT CODE 555,556,558,559,560 DIMENSIONS

YOUR CONNECTION TO QUALITY & SERVICE

**EDAC INC** TORONTO, ONTARIO CANADA

THESE DRAWINGS AND SPECIFICATIONS ARE THE PROPERTY OF EDAC INC.,AND SHALL NOT BE REPRODUCED, OR COPIED OR USED AS THE BASIS FOR THE MANUFACTURE OR SALE OF APPARATUS WITHOUT WRITTEN PERMISSION.