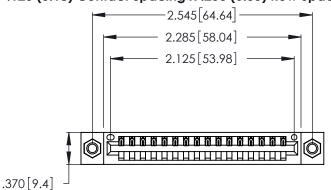

Contact Dimensions: 500-Wire Hole .050x.025 (1.27x0.64) - Tail LG. =.260 (6.60) .125 (3.18) Contact Spacing x .250 (6.35) Row Spacing

- INSULATOR MATERIAL: THERMOPLASTIC POLYESTER, UL 94V-0 CONTACT MATERIAL; COPPER, NICKEL, TIN ALLOY CA-725
- CONTACT PLATING: GOLD ON THE MATING AREA, TIN-LEAD ON THE CONTACT TAILS, NICKEL UNDERPLATE

THIS IS A C.A.D. GENERATED DRAWING DO NOT MAKE MANUAL REVISIONS TO MASTER.

1

| 346/396 SERIES CARD EDGE CONNECTOR |
|------------------------------------|
| PART NUMBER: 346-016-500-607       |

**EDAC INC** TORONTO, ONTARIO CANADA