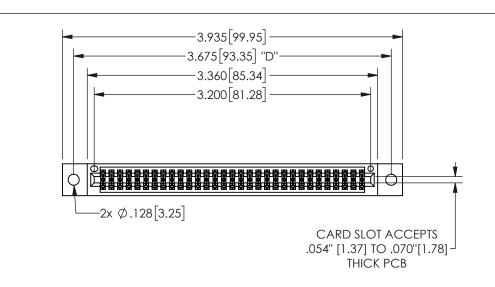

345/395 SERIES CARD EDGE CONNECTOR PART NUMBER: 345-062-541-202

**EDAC INC** TORONTO, ONTARIO CANADA

THESE DRAWINGS AND SPECIFICATIONS ARE THE PROPERTY OF EDAC INC.,AND SHALL NOT BE REPRODUCED,OR COPIED OR USED AS THE BASIS FOR THE MANUFACTURE OR SALE OF APPARATUS WITHOUT WRITTEN PERMISSION.

## 345/395 SERIES CARD EDGE CONNECTOR CONTACT CODE 555,556,558,559,560 DIMENSIONS

YOUR CONNECTION TO QUALITY & SERVICE

**EDAC INC** TORONTO, ONTARIO CANADA

THESE DRAWINGS AND SPECIFICATIONS ARE THE PROPERTY OF EDAC INC.,AND SHALL NOT BE REPRODUCED, OR COPIED OR USED AS THE BASIS FOR THE MANUFACTURE OR SALE OF APPARATUS WITHOUT WRITTEN PERMISSION.