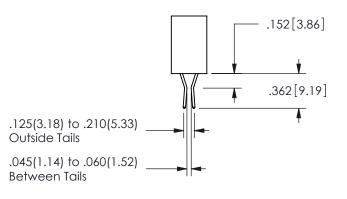

THIS IS A C.A.D. GENERATED DRAWING DO NOT MAKE MANUAL REVISIONS TO MASTER.

ISSUE NUMBER

ORIGINAL

<u>Contact Dimensions:</u>
556-Extender Board Bend (Code 520 Contacts)
See Sheet 2 for Contact Code 555, 556, 558, 559, 560 **Dimensions** 

SECTION A-A

ISSUE NUMBER ORIGINAL

1

**Contact Code 558** 

Contact Code 559

Contact Code 560

INSULATOR MATERIAL: THERMOPLASTIC POLYESTER, UL 94V-0

DAP MATERIAL AVAILABLE UPON REQUEST

CONTACT MATERIAL; COPPER ALLOY CONTACT PLATING: GOLD ON THE MATING AREA, TIN PLATING ON THE CONTACT TAILS, NICKEL UNDERPLATE

345/395 SERIES CARD EDGE CONNECTOR CONTACT CODE 555,556,558,559,560 DIMENSIONS