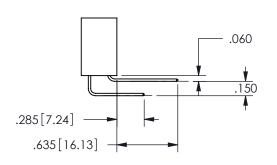

SECTION A-A

ISSUE NUMBER ORIGINAL

1

**Contact Code 558** 

Contact Code 559

Contact Code 560

INSULATOR MATERIAL: THERMOPLASTIC POLYESTER, UL 94V-0

DAP MATERIAL AVAILABLE UPON REQUEST

CONTACT MATERIAL; COPPER ALLOY CONTACT PLATING: GOLD ON THE MATING AREA, TIN PLATING ON THE CONTACT TAILS, NICKEL UNDERPLATE

345/395 SERIES CARD EDGE CONNECTOR CONTACT CODE 555,556,558,559,560 DIMENSIONS