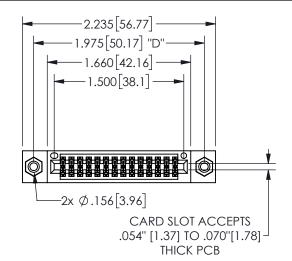

## 345/395 SERIES CARD EDGE CONNECTOR PART NUMBER: 345-028-556-208

YOUR CONNECTION TO QUALITY & SERVICE

**EDAC INC** TORONTO, ONTARIO CANADA

THESE DRAWINGS AND SPECIFICATIONS ARE THE PROPERTY OF EDAC INC.,AND SHALL NOT BE REPRODUCED, OR COPIED OR USED AS THE BASIS FOR THE MANUFACTURE OR SALE OF APPARATUS WITHOUT WRITTEN PERMISSION.

| ACAD REFERENCE NO.  | 345-ENG-MASTER   |
|---------------------|------------------|
| DRAWN: R.STA.MONICA | DATE:MAY.16/2017 |
| CHECKED:            | DATE:            |
| SCALE: NTS          | SHEET 1 OF 2     |
| DRAWING NUMBER      | ISSUE            |
| 345-ENG-MASTER      | 1                |
|                     |                  |