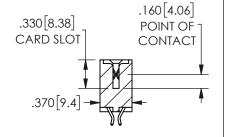

SECTION A-A

ISSUE NUMBER ORIGINAL

1

**Contact Code 558** 

Contact Code 559

Contact Code 560

INSULATOR MATERIAL: THERMOPLASTIC POLYESTER, UL 94V-0

DAP MATERIAL AVAILABLE UPON REQUEST

CONTACT MATERIAL; COPPER ALLOY CONTACT PLATING: GOLD ON THE MATING AREA, TIN PLATING ON THE CONTACT TAILS, NICKEL UNDERPLATE

345/395 SERIES CARD EDGE CONNECTOR CONTACT CODE 555,556,558,559,560 DIMENSIONS