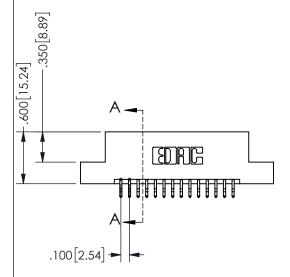

## 345/395 SERIES CARD EDGE CONNECTOR PART NUMBER: 345-028-556-208

YOUR CONNECTION TO QUALITY & SERVICE

**EDAC INC** TORONTO, ONTARIO CANADA

THESE DRAWINGS AND SPECIFICATIONS ARE THE PROPERTY OF EDAC INC.,AND SHALL NOT BE REPRODUCED, OR COPIED OR USED AS THE BASIS FOR THE MANUFACTURE OR SALE OF APPARATUS WITHOUT WRITTEN PERMISSION.

| ACAD REFERENCE NO.  | 345-ENG-MASTER   |
|---------------------|------------------|
| DRAWN: R.STA.MONICA | DATE:MAY.16/2017 |
| CHECKED:            | DATE:            |
| SCALE: NTS          | SHEET 1 OF 2     |
| DRAWING NUMBER      | ISSUE            |
| 345-ENG-MASTER      | 1                |
|                     |                  |