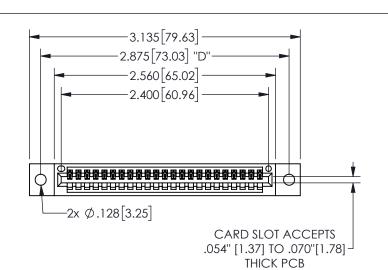

THIS IS A C.A.D. GENERATED DRAWING DO NOT MAKE MANUAL REVISIONS TO MASTER.

ORIGINAL

1

.160 4.06 .330[8.38] POINT OF CARD SLOT CONTACT .370 9.4

## .240[6.1] 600 15.24 250 [6.35] .100[2.54]

<u>Contact Dimensions:</u>
523-P.C. Tail .025 Sq.(0.64 Sq.) - Tail LG=.390(9.91)
.100 (2.54) Contact Spacing x .200 (5.08) Row Spacing

345/395 SERIES CARD EDGE CONNECTOR PART NUMBER: 345-023-523-402