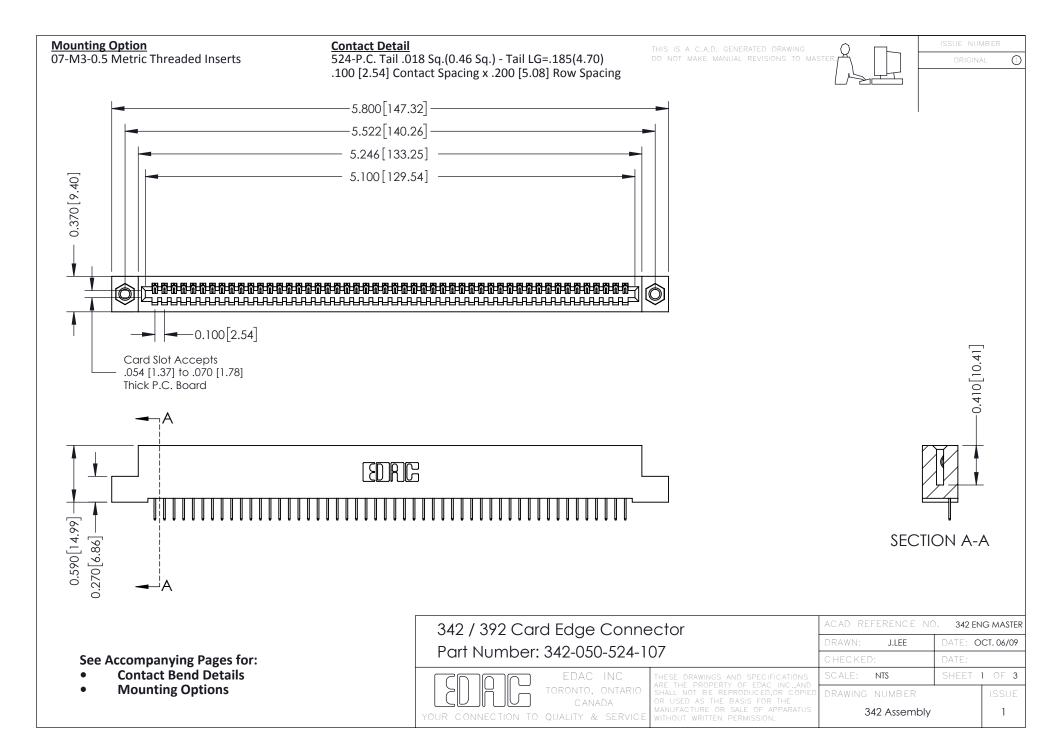

THIS IS A C.A.D. GENERATED DRAWING DO NOT MAKE MANUAL REVISIONS TO MASTER. ISSUE NUMBER

ORIGINAL

1



| 342 / 392 Series Card Edge Connector<br>Contact Bend Detail |                                                                                                                                                                                                  | ACAD REFERENCE NO. 342 ENG MASTER |             |                  |        |
|-------------------------------------------------------------|--------------------------------------------------------------------------------------------------------------------------------------------------------------------------------------------------|-----------------------------------|-------------|------------------|--------|
|