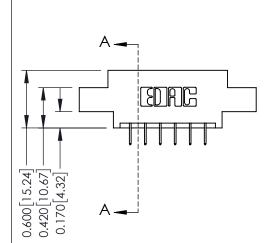

## **Mounting Option**

07-M3-0.5 Metric Threaded Inserts

**Contact Detail** 

524-P.C. Tail .018 Sq.(0.46 Sq.) - Tail LG=.175(4.45) .156 [3.96] Contact Spacing x .200 [5.08] Row Spacing

THIS IS A C.A.D. GENERATED DRAWING DO NOT MAKE MANUAL REVISIONS TO MASTER.

## **See Accompanying Pages for:**

- **Contact Bend Details**
- **Mounting Options**

| 337 / 387 Series Card Edge Connector |
|--------------------------------------|
| Part Number: 337-012-524-807         |