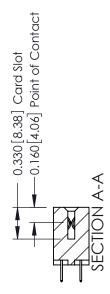

ISSUE NUMBER

ORIGINAL

1

| 337 / 387 Series Card Edge (                                          | ACAD REFERENCE NO.                                                                                                                                                                                | 337 ENG MASTER |                  |               |
|-----------------------------------------------------------------------|---------------------------------------------------------------------------------------------------------------------------------------------------------------------------------------------------|----------------|------------------|---------------|
| Contact Bend Detail                                                   |                                                                                                                                                                                                   | DRAWN: J.LEE   | DATE: OCT. 06/09 |               |
| Confact bend Defail                                                   |                                                                                                                                                                                                   | CHECKED:       | DATE:            |               |
| EDAC INC TORONTO, ONTARIO CANADA YOUR CONNECTION TO QUALITY & SERVICE | THESE DRAWINGS AND SPECIFICATIONS ARE THE PROPERTY OF EDAC INC., AND SHALL NOT BE REPRODUCED, OR COPIED OR USED AS THE BASIS FOR THE MANUFACTURE OR SALE OF APPARATUS WITHOUT WRITTEN PERMISSION. | SCALE: NTS     | SHEET            | 2 <b>OF</b> 3 |
|                                                                       |                                                                                                                                                                                                   | DRAWING NUMBER |                  | ISSUE         |
|                                                                       |                                                                                                                                                                                                   | 337 Assembly   |                  | 1             |