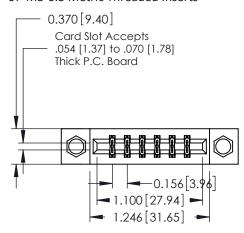

## **Mounting Option**

07-M3-0.5 Metric Threaded Inserts

**Contact Detail** 

524-P.C. Tail .018 Sq.(0.46 Sq.) - Tail LG=.175(4.45) .156 [3.96] Contact Spacing x .200 [5.08] Row Spacing

THIS IS A C.A.D. GENERATED DRAWING DO NOT MAKE MANUAL REVISIONS TO MASTER.

## **See Accompanying Pages for:**

- **Contact Bend Details**
- **Mounting Options**

| 337 / 387 Series Card Edge Connector |
|--------------------------------------|
| Part Number: 337-012-524-807         |