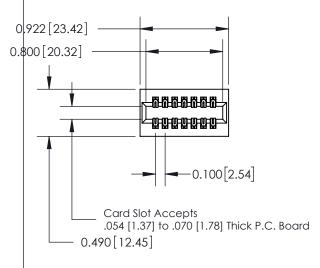

Mounting Option 01-No Mounting Lugs **Contact Detail** 

520-P.C. Tail .025 Sq.(0.64 Sq.) - Tail LG=.175(4.45) .100 [2.54] Contact Spacing x .300 [7.62] Row Spacing THIS IS A C.A.D. GENERATED DRAWING DO NOT MAKE MANUAL REVISIONS TO MASTER.

ISSUE NUMBER

ORIGINAL

0.600[15.24]

See Accompanying Page for: Mounting Options

| SECTION A-A |
|-------------|
|             |

| 325 Card Edge Connector      |              |                       | ACAD REFERENCE NO. 325 ENG MASTER                                                                      |         |             |       |        |
|------------------------------|--------------|-----------------------|--------------------------------------------------------------------------------------------------------|---------|-------------|-------|--------|
|                              |              | DRAWN:                | J.LEE                                                                                                  | DATE: O | CT. 06/09   |       |        |
| Part Number: 325-014-520-201 |              |                       | CHECKED:                                                                                               |         | DATE:       |       |        |
|                              | COOO EDAC IN | _                     | THESE DRAWINGS AND SPECIFICATIONS                                                                      | SCALE:  | NTS         | SHEET | I OF 2 |
|                              | TORONTO, ON  | CANADA SHALL NOT BE I | ARE THE PROPERTY OF EDAC INC.,AND<br>SHALL NOT BE REPRODUCED,OR COPIED<br>OR USED AS THE BASIS FOR THE | DRAWING | NUMBER      |       | ISSUE  |
|                              | CANADA       |                       | MANUFACTURE OR SALE OF APPARATUS                                                                       | 3       | 25 Assembly |       | 1      |