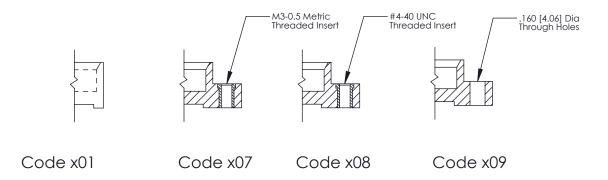

THIS IS A C.A.D. GENERATED DRAWING
DO NOT MAKE MANUAL REVISIONS TO MASTER.

SSUE NUMBER

DRIGINAL

1

|                 | 325 Card Edge Connector |                                                                  |                                   | ACAD REFERENCE NO. 325 ENG MASTER |           |         |        |
|-----------------|-------------------------|------------------------------------------------------------------|-----------------------------------|-----------------------------------|-----------|---------|--------|
|                 |                         | DRAWN:                                                           | J.LEE                             | DATE: O                           | CT. 06/09 |         |        |
| Mourning Ophons |                         | CHECKED:                                                         |                                   | DATE:                             |           |         |        |
|                 |                         | EDAC INC                                                         | THESE DRAWINGS AND SPECIFICATIONS | SCALE:                            | NTS       | SHEET 2 | 2 OF 2 |
|                 | CANADA SHALL OR US      | OR USED AS THE BASIS FOR THE<br>MANUFACTURE OR SALE OF APPARATUS | DRAWING                           | NUMBER                            |           | ISSUE   |        |
|                 |                         |                                                                  | 3                                 | 25 Assembly                       |           | 1       |        |