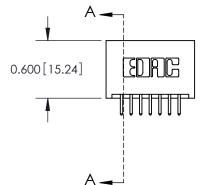

ISSUE NUMBER

ORIGINAL

0.600[15.24]

See Accompanying Page for: Mounting Options

| SECTION A-A |
|-------------|
|             |

| 325 Card Edge Connector      |              |                       | ACAD REFERENCE NO. 325 ENG MASTER                                                                      |         |             |       |        |
|------------------------------|--------------|-----------------------|--------------------------------------------------------------------------------------------------------|---------|-------------|-------|--------|
|                              |              | DRAWN:                | J.LEE                                                                                                  | DATE: O | CT. 06/09   |       |        |
| Part Number: 325-014-520-201 |              |                       | CHECKED:                                                                                               |         | DATE:       |       |        |
|                              | COOO EDAC IN | _                     | THESE DRAWINGS AND SPECIFICATIONS                                                                      | SCALE:  | NTS         | SHEET | I OF 2 |
|                              | TORONTO, ON  | CANADA SHALL NOT BE I | ARE THE PROPERTY OF EDAC INC.,AND<br>SHALL NOT BE REPRODUCED,OR COPIED<br>OR USED AS THE BASIS FOR THE | DRAWING | NUMBER      |       | ISSUE  |
|                              | CANADA       |                       | MANUFACTURE OR SALE OF APPARATUS                                                                       | 3       | 25 Assembly |       | 1      |