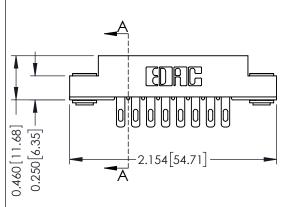

## **See Accompanying Pages for:**

- Mounting Options
- Features and Specifications

| 306 / 316 / 356 Card Edge Connector<br>Part Number: 306-008-500-103 |                                                                                                                                                                                                 | ACAD REFERENCE NO. 306 ENG MASIE |              |                   |        |
|---------------------------------------------------------------------|-------------------------------------------------------------------------------------------------------------------------------------------------------------------------------------------------|----------------------------------|--------------|-------------------|--------|
|                                                                     |                                                                                                                                                                                                 | DRAWN:                           | J.LEE        | DATE: SEPT. 14/09 |        |
|                                                                     |                                                                                                                                                                                                 | CHECKE                           | ):           | DATE:             |        |
| TORONTO, ONTARIO                                                    | THESE DRAWINGS AND SPECIFICATIONS ARE THE PROPERTY OF EDAC INC.,AND SHALL NOT BE REPRODUCED,OR COPIED OR USED AS THE BASIS FOR THE MANUFACTURE OR SALE OF APPARATUS WITHOUT WRITTEN PERMISSION. | SCALE:                           | NTS          | SHEET             | 1 OF 2 |
|                                                                     |                                                                                                                                                                                                 | DRAWING                          | NUMBER       |                   | ISSUE  |
| YOUR CONNECTION TO QUALITY & SERVICE                                |                                                                                                                                                                                                 | 3                                | 606 Assembly |                   | 1      |
|                                                                     |                                                                                                                                                                                                 |                                  |              |                   |        |