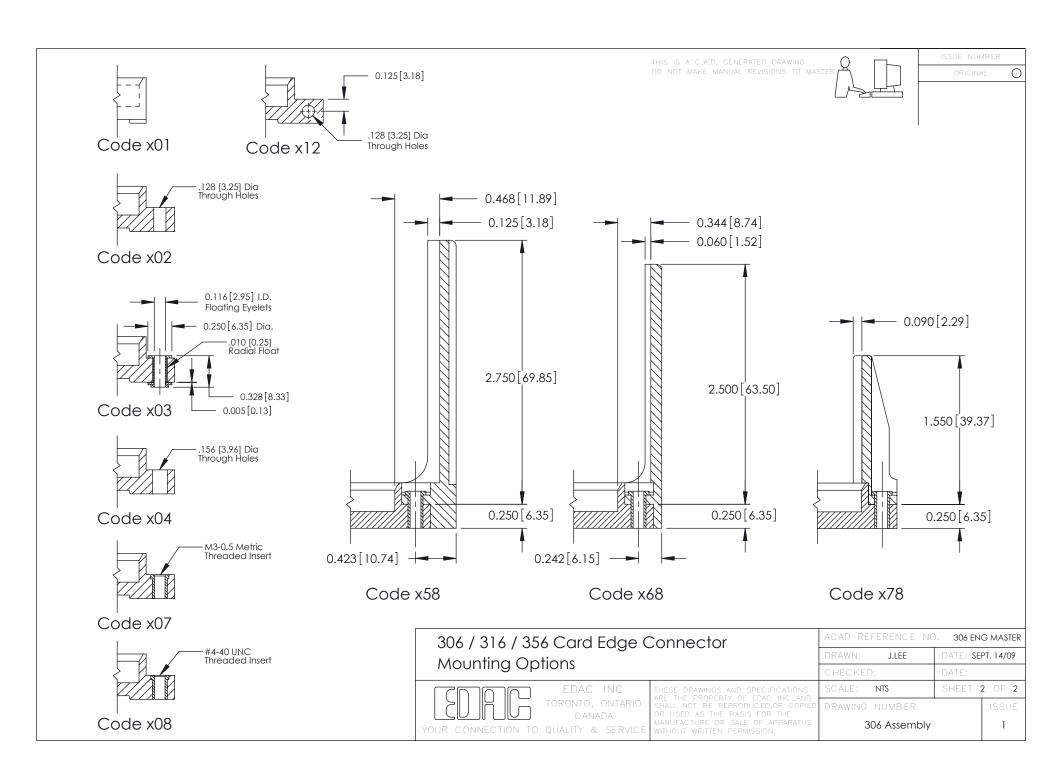

| DRAWING                          | NUMBER       |                   | ISSUE  |
| YOUR CONNECTION TO QUALITY & SERVICE                                |                                                                                                                                                                                                 | 3                                | 606 Assembly |                   | 1      |
|                                                                     |                                                                                                                                                                                                 |                                  |              |                   |        |