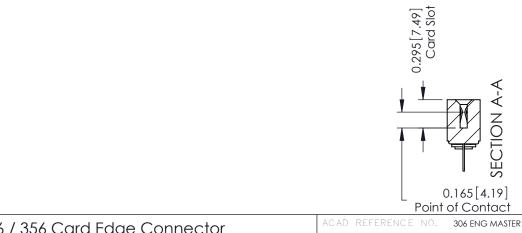

## **See Accompanying Pages for:**

- Mounting Options
- Features and Specifications

| 306 / 316 / 356 Card Edge Connector<br>Part Number: 306-008-500-103 |                                                                                                                                                                                                 | ACAD REFERENCE NO. 306 ENG MASIE |              |                   |        |
|---------------------------------------------------------------------|-------------------------------------------------------------------------------------------------------------------------------------------------------------------------------------------------|----------------------------------|--------------|-------------------|--------|
|                                                                     |                                                                                                                                                                                                 | DRAWN:                           | J.LEE        | DATE: SEPT. 14/09 |        |
|                                                                     |                                                                                                                                                                                                 | CHECKE                           | ):           | DATE:             |        |
| TORONTO, ONTARIO                                                    | THESE DRAWINGS AND SPECIFICATIONS ARE THE PROPERTY OF EDAC INC.,AND SHALL NOT BE REPRODUCED,OR COPIED OR USED AS THE BASIS FOR THE MANUFACTURE OR SALE OF APPARATUS WITHOUT WRITTEN PERMISSION. | SCALE:                           | NTS          | SHEET             | 1 OF 2 |
|                                                                     |                                                                                                                                                                                                 | DRAWING                          | NUMBER       |                   | ISSUE  |
| YOUR CONNECTION TO QUALITY & SERVICE                                |                                                                                                                                                                                                 | 3                                | 606 Assembly |                   | 1      |
|                                                                     |                                                                                                                                                                                                 |                                  |              |                   |        |