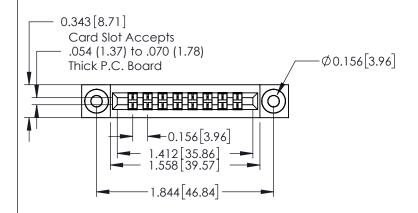

## **See Accompanying Pages for:**

- Mounting Options
- Features and Specifications

| 306 / 316 / 356 Card Edge Connector<br>Part Number: 306-008-500-103 |                                                                                                                                                                                                 | ACAD REFERENCE NO. 306 ENG MASIE |              |                   |        |
|---------------------------------------------------------------------|-------------------------------------------------------------------------------------------------------------------------------------------------------------------------------------------------|----------------------------------|--------------|-------------------|--------|
|                                                                     |                                                                                                                                                                                                 | DRAWN:                           | J.LEE        | DATE: SEPT. 14/09 |        |
|                                                                     |                                                                                                                                                                                                 | CHECKE                           | ):           | DATE:             |        |
| TORONTO, ONTARIO                                                    | THESE DRAWINGS AND SPECIFICATIONS ARE THE PROPERTY OF EDAC INC.,AND SHALL NOT BE REPRODUCED,OR COPIED OR USED AS THE BASIS FOR THE MANUFACTURE OR SALE OF APPARATUS WITHOUT WRITTEN PERMISSION. | SCALE:                           | NTS          | SHEET             | 1 OF 2 |
|                                                                     |                                                                                                                                                                                                 | DRAWING                          | NUMBER       |                   | ISSUE  |
| YOUR CONNECTION TO QUALITY & SERVICE                                |                                                                                                                                                                                                 | 3                                | 606 Assembly |                   | 1      |
|                                                                     |                                                                                                                                                                                                 |                                  |              |                   |        |