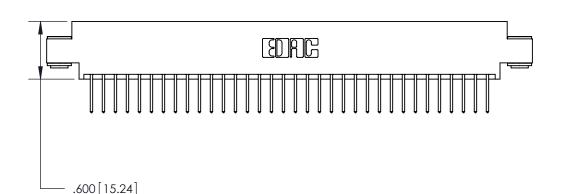

THIS IS A C.A.D. GENERATED DRAWING DO NOT MAKE MANUAL REVISIONS TO MASTER.

ISSUE NUMBER

ORIGINAL

1

.060 [1.52] .200 [5.08] .210[5.33] -.660 [16.76]

.060 [1.52] .150 [3.81] .260[6.6] -**Outside Tails** .660[16.76]

.165[4.19] .375 [9.54] .125(3.18) to .210(5.33) .125(3.18) to .210(5.33)

**Contact Code 558** 

**Contact Code 559** 

**Contact Code 560** 

INSULATOR MATERIAL: THERMOPLASTIC POLYESTER, UL 94V-0 CONTACT MATERIAL; COPPER, NICKEL, TIN ALLOY CA-725 CONTACT PLATING: GOLD ON THE MATING AREA, TIN-LEAD ON THE CONTACT TAILS, NICKEL UNDERPLATE

## 846/896 SERIES HIGH TEMP CARD EDGE CONNECTOR CONTACT CODE 555,556,558,559,560 DIMENSIONS

YOUR CONNECTION TO QUALITY & SERVICE

**EDAC INC** TORONTO, ONTARIO CANADA

THESE DRAWINGS AND SPECIFICATIONS ARE THE PROPERTY OF EDAC INC.,AND SHALL NOT BE REPRODUCED, OR COPIED OR USED AS THE BASIS FOR THE MANUFACTURE OR SALE OF APPARATUS WITHOUT WRITTEN PERMISSION.

**Outside Tails** 

|  | ACAD REFERENCE NO. |       | 846-ENG-MASTER   |        |
|--|--------------------|-------|------------------|--------|
|  | DRAWN:             | J.LEE | DATE: APR. 22/09 |        |
|  | CHECKED:           |       | DATE:            |        |
|  | SCALE:             | 1:1   | SHEET            | 2 OF 2 |
|  | DRAWING NUMBER     |       | ISSUE            |        |