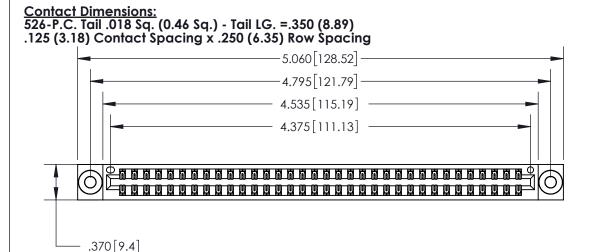

THIS IS A C.A.D. GENERATED DRAWING DO NOT MAKE MANUAL REVISIONS TO MASTER.

ISSUE NUMBER

ORIGINAL

Card Slot Accepts .054 [1.37] to .070 [1.78] Thick P.C. Board .330 [8.38] Card Slot .160 [4.07] Point of Contact -

INSULATOR MATERIAL: THERMOPLASTIC POLYESTER, UL 94V-0 CONTACT MATERIAL; COPPER, NICKEL, TIN ALLOY CA-725

CONTACT PLATING: GOLD ON THE MATING AREA, TIN-LEAD ON THE CONTACT TAILS, NICKEL UNDERPLATE

## 846/896 SERIES HIGH TEMP CARD EDGE CONNECTOR PART NUMBER: 896-068-526-803

YOUR CONNECTION TO QUALITY & SERVICE

**EDAC INC** TORONTO, ONTARIO CANADA

THESE DRAWINGS AND SPECIFICATIONS ARE THE PROPERTY OF EDAC INC.,AND SHALL NOT BE REPRODUCED, OR COPIED OR USED AS THE BASIS FOR THE MANUFACTURE OR SALE OF APPARATUS WITHOUT WRITTEN PERMISSION.

| ACAD REFERENCE NO. | 846-ENG-MASTER   |  |
|--------------------|------------------|--|
| DRAWN: J.LEE       | DATE: APR. 22/09 |  |
| CHECKED:           | DATE:            |  |
| SCALE: 1:1         | SHEET 1 OF 2     |  |
| DRAWING NUMBER     | ISSUE            |  |
| 846-FNG-MASTER     | 1                |  |