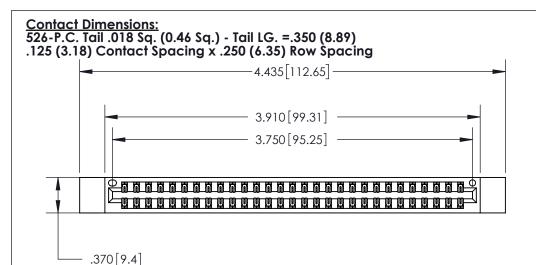

846/896 SERIES HIGH TEMP CARD EDGE CONNECTOR PART NUMBER: 896-058-526-812

YOUR CONNECTION TO QUALITY & SERVICE

**EDAC INC** TORONTO, ONTARIO CANADA

THESE DRAWINGS AND SPECIFICATIONS ARE THE PROPERTY OF EDAC INC., AND SHALL NOT BE REPRODUCED, OR COPIED OR USED AS THE BASIS FOR THE MANUFACTURE OR SALE OF APPARATUS WITHOUT WRITTEN PERMISSION.

THIS IS A C.A.D. GENERATED DRAWING DO NOT MAKE MANUAL REVISIONS TO MASTER.

ISSUE NUMBER

ORIGINAL

.600 [15.24]

INSULATOR MATERIAL: THERMOPLASTIC POLYESTER, UL 94V-0 CONTACT MATERIAL; COPPER, NICKEL, TIN ALLOY CA-725

CONTACT PLATING: GOLD ON THE MATING AREA, TIN-LEAD

ON THE CONTACT TAILS, NICKEL UNDERPLATE

.054 [1.37] to .070 [1.78] Thick P.C. Board .330 [8.38] Card Slot .160 [4.07] Point of Contact

Card Slot Accepts