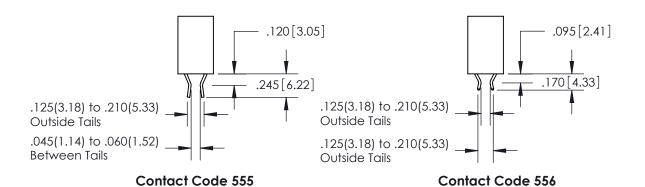

## 846/896 SERIES HIGH TEMP CARD EDGE CONNECTOR CONTACT CODE 555,556,558,559,560 DIMENSIONS

YOUR CONNECTION TO QUALITY & SERVICE

**EDAC INC** TORONTO, ONTARIO CANADA

THESE DRAWINGS AND SPECIFICATIONS ARE THE PROPERTY OF EDAC INC.,AND SHALL NOT BE REPRODUCED, OR COPIED OR USED AS THE BASIS FOR THE MANUFACTURE OR SALE OF APPARATUS WITHOUT WRITTEN PERMISSION.

THIS IS A C.A.D. GENERATED DRAWING DO NOT MAKE MANUAL REVISIONS TO MASTER.

ISSUE NUMBER

.165[4.19]

ORIGINAL

1

.060 [1.52] .150 [3.81] .125(3.18) to .210(5.33)

.375 [9.54] .125(3.18) to .210(5.33)

**Contact Code 558** 

**Contact Code 559** 

**Contact Code 560** 

INSULATOR MATERIAL: THERMOPLASTIC POLYESTER, UL 94V-0 CONTACT MATERIAL; COPPER, NICKEL, TIN ALLOY CA-725 CONTACT PLATING: GOLD ON THE MATING AREA, TIN-LEAD ON THE CONTACT TAILS, NICKEL UNDERPLATE