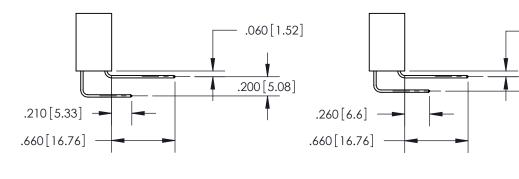

## 846/896 SERIES HIGH TEMP CARD EDGE CONNECTOR CONTACT CODE 555,556,558,559,560 DIMENSIONS

YOUR CONNECTION TO QUALITY & SERVICE

**EDAC INC** TORONTO, ONTARIO CANADA

THESE DRAWINGS AND SPECIFICATIONS ARE THE PROPERTY OF EDAC INC.,AND SHALL NOT BE REPRODUCED, OR COPIED OR USED AS THE BASIS FOR THE MANUFACTURE OR SALE OF APPARATUS WITHOUT WRITTEN PERMISSION.

**Outside Tails** 

**Outside Tails** 

|  | ACAD REFERENCE NO. |       | 846-ENG-MASTER   |        |
|--|--------------------|-------|------------------|--------|
|  | DRAWN:             | J.LEE | DATE: APR. 22/09 |        |
|  | CHECKED:           |       | DATE:            |        |
|  | SCALE:             | 1:1   | SHEET            | 2 OF 2 |
|  | DRAWING NUMBER     |       | ISSUE            |        |