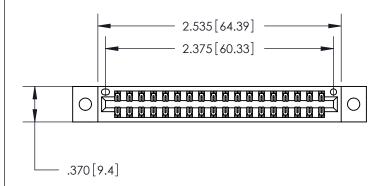

846/896 SERIES HIGH TEMP CARD EDGE CONNECTOR PART NUMBER: 846-036-500-802

**EDAC INC** TORONTO, ONTARIO CANADA

THESE DRAWINGS AND SPECIFICATIONS ARE THE PROPERTY OF EDAC INC.,AND SHALL NOT BE REPRODUCED, OR COPIED OR USED AS THE BASIS FOR THE MANUFACTURE OR SALE OF APPARATUS WITHOUT WRITTEN PERMISSION.

<u>Contact Dimensions:</u>
500-Wire Hole .050x.025 (1.27x0.64) - Tail LG. =.260 (6.60) .125 (3.18) Contact Spacing x .250 (6.35) Row Spacing

THIS IS A C.A.D. GENERATED DRAWING DO NOT MAKE MANUAL REVISIONS TO MASTER.