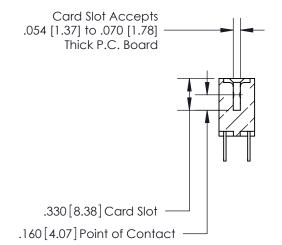

## 846/896 SERIES HIGH TEMP CARD EDGE CONNECTOR CONTACT CODE 555,556,558,559,560 DIMENSIONS

.150 [3.81]

YOUR CONNECTION TO QUALITY & SERVICE

**Contact Code 559** 

**EDAC INC** TORONTO, ONTARIO CANADA

THESE DRAWINGS AND SPECIFICATIONS ARE THE PROPERTY OF EDAC INC.,AND SHALL NOT BE REPRODUCED, OR COPIED OR USED AS THE BASIS FOR THE MANUFACTURE OR SALE OF APPARATUS WITHOUT WRITTEN PERMISSION.

**Contact Code 560** 

INSULATOR MATERIAL: THERMOPLASTIC POLYESTER, UL 94V-0 CONTACT MATERIAL; COPPER, NICKEL, TIN ALLOY CA-725 CONTACT PLATING: GOLD ON THE MATING AREA, TIN-LEAD ON THE CONTACT TAILS, NICKEL UNDERPLATE

**Contact Code 558** 