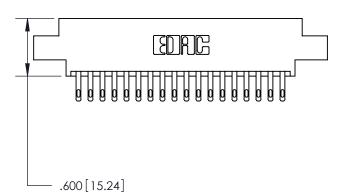

THIS IS A C.A.D. GENERATED DRAWING DO NOT MAKE MANUAL REVISIONS TO MASTER.

ISSUE NUMBER

.165[4.19]

.375 [9.54]

ORIGINAL

1

.060 [1.52] .125(3.18) to .210(5.33) **Outside Tails** .125(3.18) to .210(5.33) **Outside Tails** 