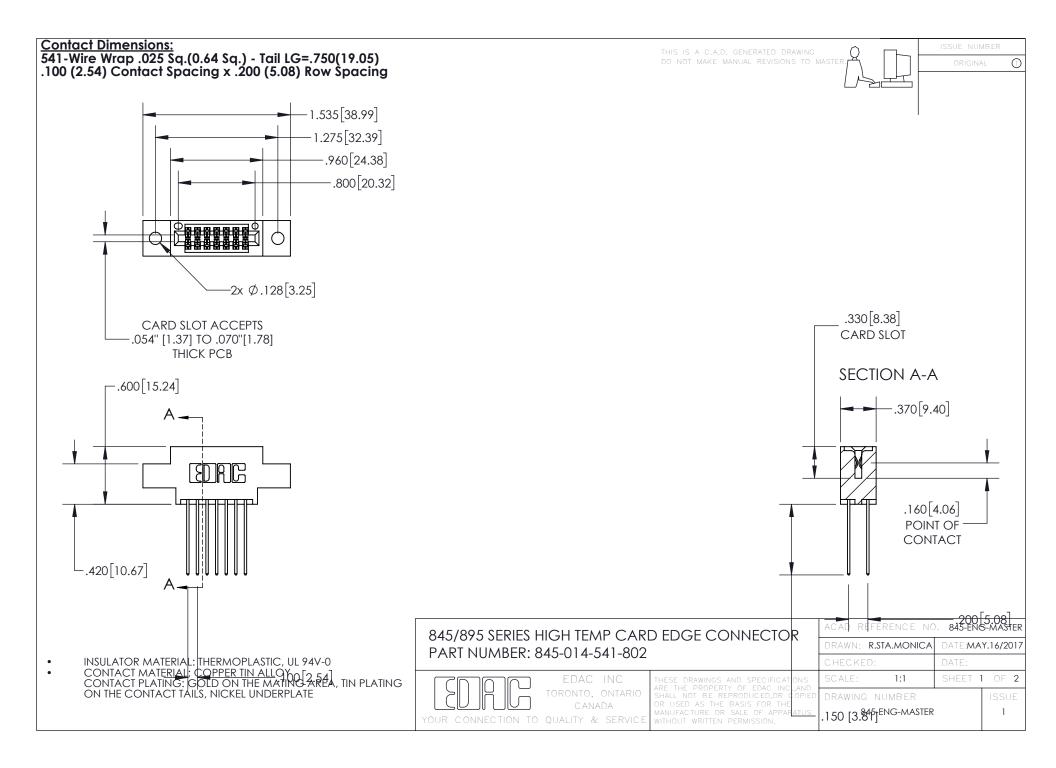

- INSULATOR MATERIAL: THERMOPLASTIC POLYESTER, UL 94V-0 DAP MATERIAL AVAILABLE UPON REQUEST
- CONTACT MATERIAL; COPPER ALLOY

CONTACT PLATING: GOLD ON THE MATING AREA, TIN PLATING ON THE CONTACT TAILS, NICKEL UNDERPLATE

## 845/895 SERIES HIGH TEMP CARD EDGE CONNECTOR CONTACT CODE 555,556,558,559,560 DIMENSIONS

YOUR CONNECTION TO QUALITY & SERVICE

|   | ACAD REFERENCE NO. 845-ENG-MASTER |                          |
|---|-----------------------------------|--------------------------|
|   | DRAWN: R.STA.MONICA               | DATE: <b>MAY.16/2017</b> |
|   | CHECKED:                          | DATE:                    |
|   | SCALE: 1:1                        | SHEET 2 OF 2             |
| D | DRAWING NUMBER                    | ISSUE                    |

845-ENG-MASTER