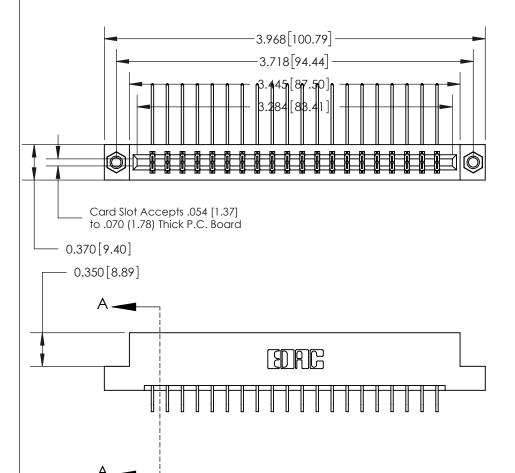

**SECTION A-A** 

0.388 [9.86] Card Slot .160 [4.06] Point of Contact-

## **See Accompanying Page for:**

- **Bend Detail**
- **Mounting Options**

| 833 Series High Temp Card Edge Connecto |
|-----------------------------------------|
| Part Number: 833-040-559-207            |

| ACAD REFERENCE NO. | 833 ENG MASTER   |  |  |
|--------------------|------------------|--|--|
| DRAWN: J.LEE       | DATE: OCT. 14/09 |  |  |
| CHECKED:           | DATE:            |  |  |
| SCALE: NTS         | SHEET 1 OF 3     |  |  |
| DRAWING NUMBER     | ISSUE            |  |  |
| 833 Assembly       | 1                |  |  |