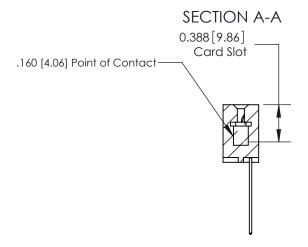

**Mounting Option** 

08-#4-40 Unified Threaded Inserts

THIS IS A C.A.D. GENERATED DRAWING DO NOT MAKE MANUAL REVISIONS TO MASTER.

ORIGINAL (1)

| 833 Series High Temp Card Edge Connector Mounting Options |                                                                                                        | ACAD REFERENCE NO.  DRAWN: J.LEE | J.LEE DATE: OCT. 14/09 |       |
|-----------------------------------------------------------|--------------------------------------------------------------------------------------------------------|----------------------------------|------------------------|-------|
| EDAC INC THESE DRAWINGS AND SPECIFICATIONS                | CHECKED:  SCALE: NTS                                                                                   | DATE:                            | 3 OF 3                 |       |
| TORONTO, ONTARIO CANADA                                   | ARE THE PROPERTY OF EDAC INC.,AND<br>SHALL NOT BE REPRODUCED,OR COPIED<br>OR USED AS THE BASIS FOR THE | DRAWING NUMBER                   |                        | ISSUE |
| YOUR CONNECTION TO QUALITY & SERVICE                      | MANUFACTURE OR SALE OF APPARATUS WITHOUT WRITTEN PERMISSION.                                           | 833 Assembly                     |                        | 1     |