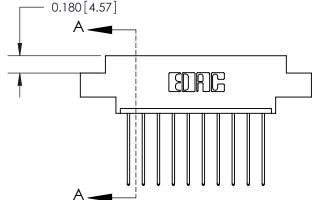

## **Contact Detail**

541-Wire Wrap .025 Sq.(0.64 Sq.) - Tail LG=.750(19.05)

.156 [3.96] Contact Spacing x .200 [5.08] Row Spacing

**See Accompanying Page for:** 

- **Bend Detail**
- **Mounting Options**

THIS IS A C.A.D. GENERATED DRAWING DO NOT MAKE MANUAL REVISIONS TO MASTER.

ORIGINAL (1)

ORIGINAL

| 833 Series High Temp Card Edge Connector<br>Contact Bend Detail |                                                                                                                                                                                                 | ACAD REFERENCE NO. | 833 ENG MASTER   |               |
|-----------------------------------------------------------------|-------------------------------------------------------------------------------------------------------------------------------------------------------------------------------------------------|--------------------|------------------|---------------|
|                                                                 |                                                                                                                                                                                                 | DRAWN: J.LEE       | DATE: OCT. 14/09 |               |
|                                                                 |                                                                                                                                                                                                 | CHECKED: DATE:     |                  |               |
| TORONTO, ONTARIO CANADA                                         | THESE DRAWINGS AND SPECIFICATIONS ARE THE PROPERTY OF EDAC INC.,AND SHALL NOT BE REPRODUCED,OR COPIED OR USED AS THE BASIS FOR THE MANUFACTURE OR SALE OF APPARATUS WITHOUT WRITTEN PERMISSION. | SCALE: NTS         | SHEET 2          | 2 <b>OF</b> 3 |
|                                                                 |                                                                                                                                                                                                 | DRAWING NUMBER     |                  | ISSUE         |
|                                                                 |                                                                                                                                                                                                 | 833 Assembly       |                  | 1             |