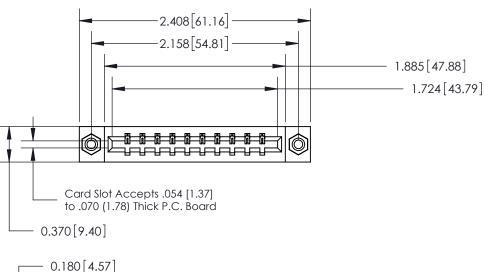

ISSUE NUMBER ORIGINAL

833 Series High Temp Card Edge Connector Part Number: 833-010-541-608

**EDAC INC** TORONTO, ONTARIO CANADA

THESE DRAWINGS AND SPECIFICATIONS ARE THE PROPERTY OF EDAC INC.,AND SHALL NOT BE REPRODUCED, OR COPIED OR USED AS THE BASIS FOR THE MANUFACTURE OR SALE OF APPARATUS WITHOUT WRITTEN PERMISSION.

| ACAD REFERENCE NO. | 833 ENG MASTER   |  |  |
|--------------------|------------------|--|--|
| DRAWN: J.LEE       | DATE: OCT. 14/09 |  |  |
| CHECKED:           | DATE:            |  |  |
| SCALE: NTS         | SHEET 1 OF 3     |  |  |
| DRAWING NUMBER     | ISSUE            |  |  |
| 833 Assembly       | 1                |  |  |