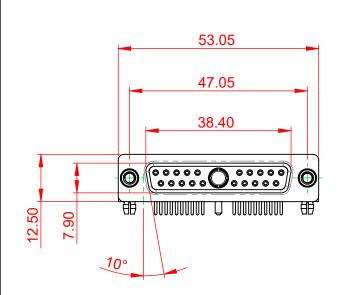

.XX ±0.13

.XXX ±0.05

5000MΩ min. 1000V AC rms

|                                                                                | COMBINATION D-SUB                                                      |                         | SW REFERENCE NO.: 630 COMBO ASSEMBLY |       |  |
|--------------------------------------------------------------------------------|------------------------------------------------------------------------|-------------------------|--------------------------------------|-------|--|
| COMBINAT                                                                       |                                                                        |                         | DATE: JAN. 01/201                    | 19    |  |
|                                                                                |                                                                        |                         | DATE:                                |       |  |
| EDAC INC<br>TORONTO, ONTARIO<br>CANADA<br>YOUR CONNECTION TO QUALITY & SERVICE | THESE DRAWINGS AND SPECIFICATIONS<br>ARE THE PROPERTY OF EDAC INC. AND | SCALE: (IN C.A.D. 1:1)  | SHEET 1 OF                           | 2     |  |
|                                                                                | OR USED AS THE BASIS FOR THE                                           | DRAWING NUMBER: 630-21W | 1640-1ND                             | ISSUE |  |
|                                                                                | E MANUFACTURE OR SALE OF APPARATUS WITHOUT WRITTEN PERMISSION.         | PART NUMBER: 630-21W    | 1640-1ND                             | 1     |  |