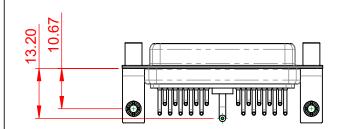

.XX ±0.13

.XXX ±0.05

5000MΩ min. 1000V AC rms

|                                                                                | COMBINATION D-SUB                                                      |                         | SW REFERENCE NO.: 630 COMBO ASSEMBLY |       |  |
|--------------------------------------------------------------------------------|------------------------------------------------------------------------|-------------------------|--------------------------------------|-------|--|
| COMBINAT                                                                       |                                                                        |                         | DATE: JAN. 01/201                    | 19    |  |
|                                                                                |                                                                        |                         | DATE:                                |       |  |
| EDAC INC<br>TORONTO, ONTARIO<br>CANADA<br>YOUR CONNECTION TO QUALITY & SERVICE | THESE DRAWINGS AND SPECIFICATIONS<br>ARE THE PROPERTY OF EDAC INC. AND | SCALE: (IN C.A.D. 1:1)  | SHEET 1 OF                           | 2     |  |
|                                                                                | OR USED AS THE BASIS FOR THE                                           | DRAWING NUMBER: 630-21W | 1640-1ND                             | ISSUE |  |
|                                                                                | E MANUFACTURE OR SALE OF APPARATUS WITHOUT WRITTEN PERMISSION.         | PART NUMBER: 630-21W    | 1640-1ND                             | 1     |  |