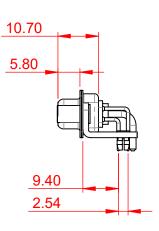

.XX ±0.13

.XXX ±0.05

5000MΩ min. 1000V AC rms

|                                                                                | COMBINATION D-SUB                                                      |                         | SW REFERENCE NO.: 630 COMBO ASSEMBLY |       |  |
|--------------------------------------------------------------------------------|------------------------------------------------------------------------|-------------------------|--------------------------------------|-------|--|
| COMBINAT                                                                       |                                                                        |                         | DATE: JAN. 01/201                    | 19    |  |
|                                                                                |                                                                        |                         | DATE:                                |       |  |
| EDAC INC<br>TORONTO, ONTARIO<br>CANADA<br>YOUR CONNECTION TO QUALITY & SERVICE | THESE DRAWINGS AND SPECIFICATIONS<br>ARE THE PROPERTY OF EDAC INC. AND | SCALE: (IN C.A.D. 1:1)  | SHEET 1 OF                           | 2     |  |
|                                                                                | OR USED AS THE BASIS FOR THE                                           | DRAWING NUMBER: 630-21W | 1640-1ND                             | ISSUE |  |
|                                                                                | E MANUFACTURE OR SALE OF APPARATUS WITHOUT WRITTEN PERMISSION.         | PART NUMBER: 630-21W    | 1640-1ND                             | 1     |  |