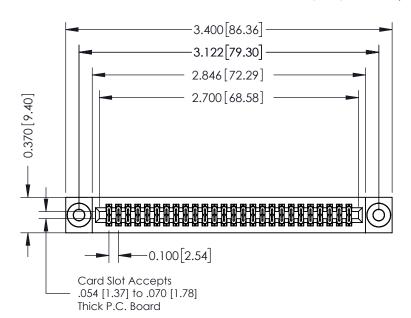

## **See Accompanying Pages for:**

- **Contact Bend Details**
- **Mounting Options**

342 / 392 Card Edge Connector Part Number: 392-052-556-203

YOUR CONNECTION TO QUALITY & SERVICE

342 ENG MASTER DATE: OCT. 06/09 J.LEE SHEET 1 OF 3

342 Assembly

THIS IS A C.A.D. GENERATED DRAWING DO NOT MAKE MANUAL REVISIONS TO MASTER. ISSUE NUMBER

ORIGINAL

1

| 342 / 392 Series Card Edge Connector<br>Contact Bend Detail |                                                                                                                                                                                                  | ACAD REFERENCE NO. 342 ENG MASTER |             |                  |        |
|-------------------------------------------------------------|--------------------------------------------------------------------------------------------------------------------------------------------------------------------------------------------------|-----------------------------------|-------------|------------------|--------|
|                                                             |                                                                                                                                                                                                  | DRAWN:                            | J.LEE       | DATE: OCT. 06/09 |        |
|                                                             |                                                                                                                                                                                                  | CHECKED:                          |             | DATE:            |        |
| TORONTO, ONTARIO                                            | THESE DRAWINGS AND SPECIFICATIONS ARE THE PROPERTY OF EDAC INC. AND SHALL NOT BE REPRODUCED, OR COPIED OR USED AS THE BASIS FOR THE MANUFACTURE OR SALE OF APPARATUS WITHOUT WRITTEN PERMISSION. | SCALE:                            | NTS         | SHEET :          | 2 OF 3 |
|                                                             |                                                                                                                                                                                                  | DRAWING                           | NUMBER      |                  | ISSUE  |
| YOUR CONNECTION TO QUALITY & SERVICE                        |                                                                                                                                                                                                  | 3                                 | 42 Assembly |                  | 1      |