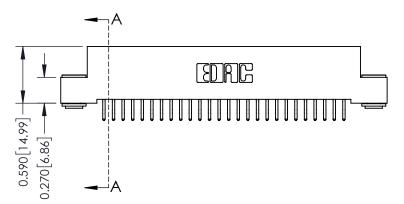

THIS IS A C.A.D. GENERATED DRAWING DO NOT MAKE MANUAL REVISIONS TO MASTER

ISSUE NUMBER

ORIGINAL

1

| 342 / 392 Card Edge Connector<br>Mounting Options |                                                                                                                                                                                               | ACAD REFERENCE NO. 342 ENG MASTER |                         |        |  |  |
|---------------------------------------------------|-----------------------------------------------------------------------------------------------------------------------------------------------------------------------------------------------|-----------------------------------|-------------------------|--------|--|--|
|                                                   |                                                                                                                                                                                               | DRAWN: J.LEE                      | DATE: <b>OCT. 06/09</b> |        |  |  |
|                                                   |                                                                                                                                                                                               | CHECKED:                          | DATE:                   |        |  |  |
| TORONTO, ONTARIO                                  | THESE DRAWINGS AND SPECIFICATIONS ARE THE PROPERTY OF EDAC INCAND SHALL NOT BE REPRODUCED,OR COPIED OR USED AS THE BASIS FOR THE MANUFACTURE OR SALE OF APPARATUS WITHOUT WRITTEN PERMISSION. | SCALE: NTS                        | SHEET :                 | 3 OF 3 |  |  |
|                                                   |                                                                                                                                                                                               | DRAWING NUMBER                    | •                       | ISSUE  |  |  |
| YOUR CONNECTION TO QUALITY & SERVICE              |                                                                                                                                                                                               | 342 Assembly                      |                         | 1      |  |  |