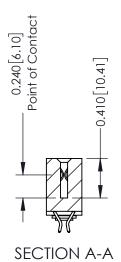

**Mounting Option** 03-.116 (2.95) I.D. Floating Eyelets **Contact Detail** 

556-Extender Board Bend (Code 520 Contacts) .100 [2.54] Contact Spacing x .200 [5.08] Row Spacing