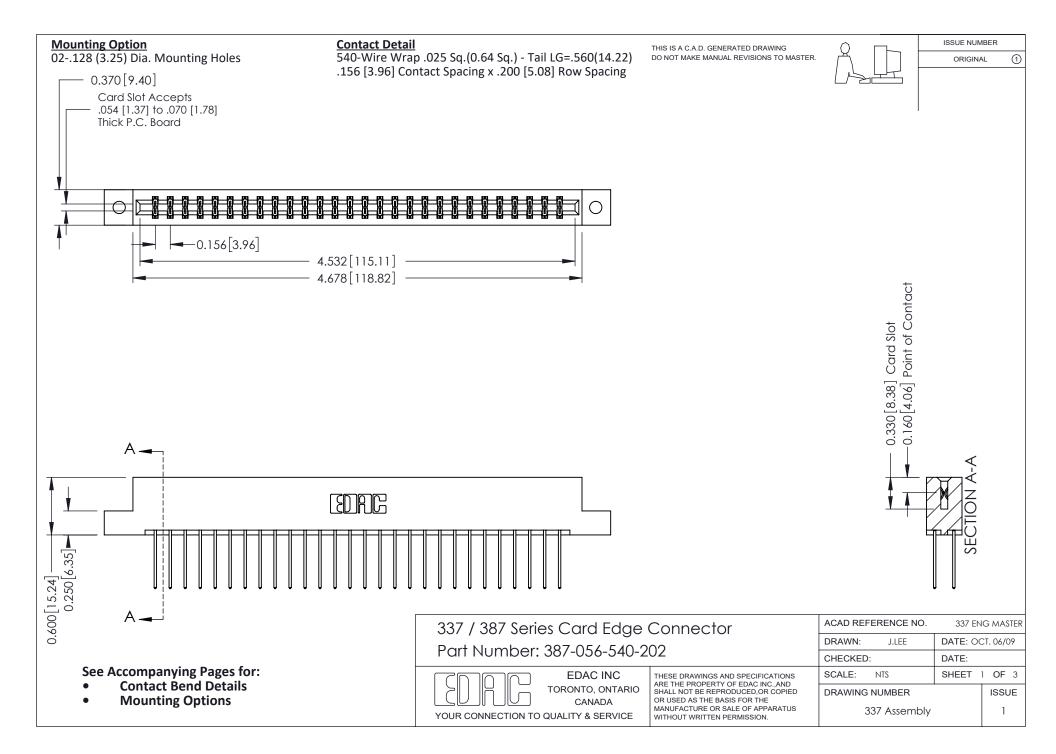

ISSUE NUMBER

ORIGINAL

1

| 337 / 387 Series Card Edge Connector<br>Contact Bend Detail           |                                                                                                                                                                                                  | ACAD REFERENCE NO. 337 E |                  | G MASTER      |
|-----------------------------------------------------------------------|--------------------------------------------------------------------------------------------------------------------------------------------------------------------------------------------------|--------------------------|------------------|---------------|
|                                                                       |                                                                                                                                                                                                  | DRAWN: J.LEE             | DATE: OCT. 06/09 |               |
|                                                                       |                                                                                                                                                                                                  | CHECKED: DATE:           |                  |               |
| EDAC INC TORONTO, ONTARIO CANADA YOUR CONNECTION TO QUALITY & SERVICE | THESE DRAWINGS AND SPECIFICATIONS ARE THE PROPERTY OF EDAC INC.,AND SHALL NOT BE REPRODUCED, OR COPIED OR USED AS THE BASIS FOR THE MANUFACTURE OR SALE OF APPARATUS WITHOUT WRITTEN PERMISSION. | SCALE: NTS               | SHEET            | 2 <b>OF</b> 3 |
|                                                                       |                                                                                                                                                                                                  | DRAWING NUMBER           |                  | ISSUE         |
|                                                                       |                                                                                                                                                                                                  | 337 Assembly             |                  | 1             |