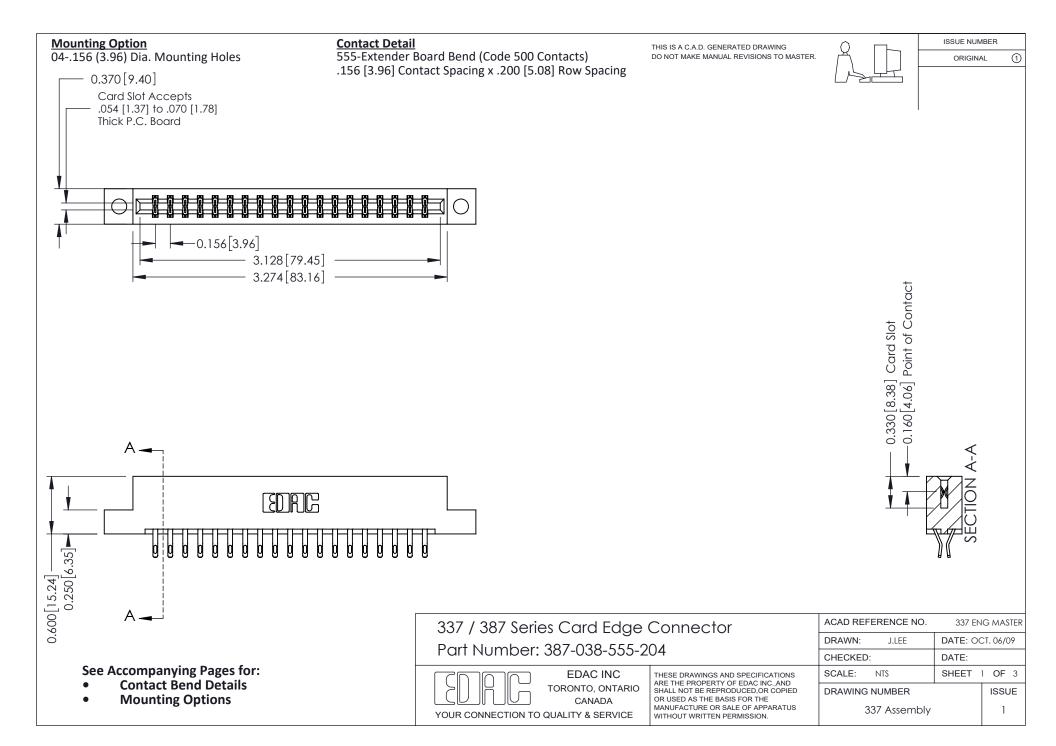

ISSUE NUMBER

ORIGINAL

1

| 337 / 387 Series Card Edge Connector<br>Contact Bend Detail           |                                                                                                                                                                                                  | ACAD REFERENCE NO. 337 E |                  | G MASTER      |
|-----------------------------------------------------------------------|--------------------------------------------------------------------------------------------------------------------------------------------------------------------------------------------------|--------------------------|------------------|---------------|
|                                                                       |                                                                                                                                                                                                  | DRAWN: J.LEE             | DATE: OCT. 06/09 |               |
|                                                                       |                                                                                                                                                                                                  | CHECKED: DATE:           |                  |               |
| EDAC INC TORONTO, ONTARIO CANADA YOUR CONNECTION TO QUALITY & SERVICE | THESE DRAWINGS AND SPECIFICATIONS ARE THE PROPERTY OF EDAC INC.,AND SHALL NOT BE REPRODUCED, OR COPIED OR USED AS THE BASIS FOR THE MANUFACTURE OR SALE OF APPARATUS WITHOUT WRITTEN PERMISSION. | SCALE: NTS               | SHEET            | 2 <b>OF</b> 3 |
|                                                                       |                                                                                                                                                                                                  | DRAWING NUMBER           |                  | ISSUE         |
|                                                                       |                                                                                                                                                                                                  | 337 Assembly             |                  | 1             |