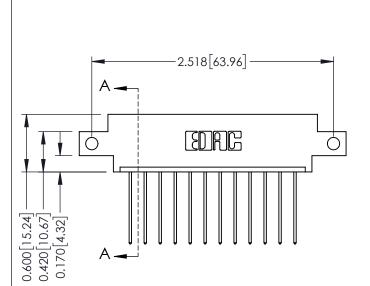

## **Mounting Option** 12-.128 (3.25) Dia. Side Mounting Holes - 0.370[9.40] Card Slot Accepts .054 [1.37] to .070 [1.78] Thick P.C. Board **-**−0.156[3.96]

2.036 [51.71] 2.182 [55.42]

**See Accompanying Pages for:** 

- **Contact Bend Details**
- **Mounting Options**

**Contact Detail** 

541-Wire Wrap .025 Sq.(0.64 Sq.) - Tail LG=.750(19.05) .156 [3.96] Contact Spacing x .200 [5.08] Row Spacing

THIS IS A C.A.D. GENERATED DRAWING DO NOT MAKE MANUAL REVISIONS TO MASTER.

ISSUE NUMBER 1 ORIGINAL

| SECTION A-A |
|-------------|
|             |

| 337 / 387 Series Card Edge Connector |
|--------------------------------------|
| Part Number: 387-012-541-612         |

**EDAC INC** TORONTO, ONTARIO CANADA