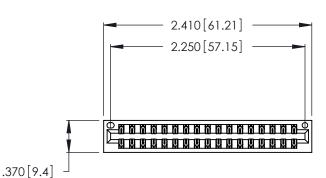

<u>Contact Dimensions:</u>
526-P.C. Tail .018 Sq. (0.46 Sq.) - Tail LG. =.350 (8.89)
.125 (3.18) Contact Spacing x .250 (6.35) Row Spacing

- INSULATOR MATERIAL: THERMOPLASTIC POLYESTER, UL 94V-0 CONTACT MATERIAL; COPPER, NICKEL, TIN\_ALLOY CA-725
- CONTACT PLATING: GOLD ON THE MATING AREA, TIN-LEAD ON THE CONTACT TAILS, NICKEL UNDERPLATE

THIS IS A C.A.D. GENERATED DRAWING DO NOT MAKE MANUAL REVISIONS TO MASTER.

| 346/396 SERIES CARD EDGE CONNECTOR |
|------------------------------------|
| PART NUMBER: 346-034-526-201       |

**EDAC INC** TORONTO, ONTARIO CANADA