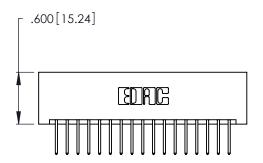

THIS IS A C.A.D. GENERATED DRAWING DO NOT MAKE MANUAL REVISIONS TO MASTER.

| 346/396 SERIES CARD EDGE CONNECTOR |
|------------------------------------|
| PART NUMBER: 346-034-526-201       |

**EDAC INC** TORONTO, ONTARIO CANADA

THIS IS A C.A.D. GENERATED DRAWING DO NOT MAKE MANUAL REVISIONS TO MASTER.

ISSUE NUMBER

ORIGINAL

1

**Contact Code 555** 

Contact Code 556

**Contact Code 558** 

**Contact Code 559** 