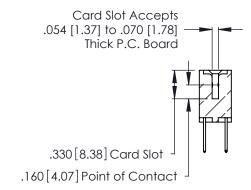

THIS IS A C.A.D. GENERATED DRAWING DO NOT MAKE MANUAL REVISIONS TO MASTER.

ISSUE NUMBER

ORIGINAL

1

**Contact Code 555** 

Contact Code 556

**Contact Code 558** 

**Contact Code 559** 

**Contact Code 560** 

INSULATOR MATERIAL: THERMOPLASTIC POLYESTER, UL 94V-0 CONTACT MATERIAL; COPPER, NICKEL, TIN ALLOY CA-725 CONTACT PLATING: GOLD ON THE MATING AREA, TIN-LEAD

ON THE CONTACT TAILS, NICKEL UNDERPLATE