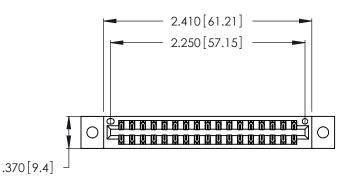

THIS IS A C.A.D. GENERATED DRAWING DO NOT MAKE MANUAL REVISIONS TO MASTER.

| 346/396 SERIES CARD EDGE CONNECTOR |
|------------------------------------|
| PART NUMBER: 346-034-522-802       |

**EDAC INC** TORONTO, ONTARIO CANADA

THESE DRAWINGS AND SPECIFICATIONS ARE THE PROPERTY OF EDAC INC.,AND SHALL NOT BE REPRODUCED, OR COPIED OR USED AS THE BASIS FOR THE MANUFACTURE OR SALE OF APPARATUS WITHOUT WRITTEN PERMISSION.

| ACAD REFERENCE NO. |             | 346-ENG-MASTER |           |
|--------------------|-------------|----------------|-----------|
| DRAWN:             | J.LEE       | DATE: AF       | PR. 22/09 |
| CHECKED:           |             | DATE:          |           |
| SCALE:             | N.T.S       | SHEET          | OF 2      |
| DRAWING NUMBER     |             |                | ISSUE     |
| 346                | -ENG-MASTER |                | 1         |