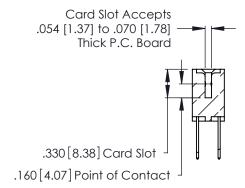

THIS IS A C.A.D. GENERATED DRAWING DO NOT MAKE MANUAL REVISIONS TO MASTER.

ISSUE NUMBER

ORIGINAL

1

**Contact Code 555** 

Contact Code 556

**Contact Code 558** 

**Contact Code 559** 

**Contact Code 560** 

INSULATOR MATERIAL: THERMOPLASTIC POLYESTER, UL 94V-0 CONTACT MATERIAL; COPPER, NICKEL, TIN ALLOY CA-725 CONTACT PLATING: GOLD ON THE MATING AREA, TIN-LEAD

ON THE CONTACT TAILS, NICKEL UNDERPLATE

346/396 SERIES CARD EDGE CONNECTOR CONTACT CODE 555,556,558,559,560 DIMENSIONS

YOUR CONNECTION TO QUALITY & SERVICE

**EDAC INC** TORONTO, ONTARIO CANADA

THESE DRAWINGS AND SPECIFICATIONS ARE THE PROPERTY OF EDAC INC.,AND SHALL NOT BE REPRODUCED, OR COPIED OR USED AS THE BASIS FOR THE MANUFACTURE OR SALE OF APPARATUS WITHOUT WRITTEN PERMISSION.