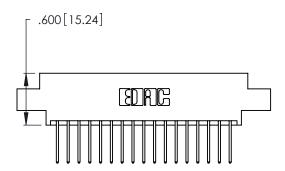

<u>Contact Dimensions:</u>
522-P.C. Tail .025 Sq. (0.64 Sq.) - Tail LG. =.440 (11.18)
.125 (3.18) Contact Spacing x .250 (6.35) Row Spacing

- INSULATOR MATERIAL: THERMOPLASTIC POLYESTER, UL 94V-0 CONTACT MATERIAL; COPPER, NICKEL, TIN ALLOY CA-725
- CONTACT PLATING: GOLD ON THE MATING AREA, TIN-LEAD ON THE CONTACT TAILS, NICKEL UNDERPLATE

THIS IS A C.A.D. GENERATED DRAWING DO NOT MAKE MANUAL REVISIONS TO MASTER.

| 346/396 SERIES CARD EDGE CONNECTOR |
|------------------------------------|
| PART NUMBER: 346-034-522-802       |

**EDAC INC** TORONTO, ONTARIO CANADA

THESE DRAWINGS AND SPECIFICATIONS ARE THE PROPERTY OF EDAC INC.,AND SHALL NOT BE REPRODUCED, OR COPIED OR USED AS THE BASIS FOR THE MANUFACTURE OR SALE OF APPARATUS WITHOUT WRITTEN PERMISSION.

| ACAD REFERENCE NO. |             | 346-ENG-MASTER |           |
|--------------------|-------------|----------------|-----------|
| DRAWN:             | J.LEE       | DATE: AF       | PR. 22/09 |
| CHECKED:           |             | DATE:          |           |
| SCALE:             | N.T.S       | SHEET          | OF 2      |
| DRAWING NUMBER     |             |                | ISSUE     |
| 346                | -ENG-MASTER |                | 1         |