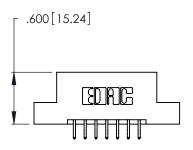

**Contact Code 560** 

INSULATOR MATERIAL: THERMOPLASTIC POLYESTER, UL 94V-0 CONTACT MATERIAL; COPPER, NICKEL, TIN ALLOY CA-725 CONTACT PLATING: GOLD ON THE MATING AREA, TIN-LEAD

ON THE CONTACT TAILS, NICKEL UNDERPLATE

346/396 SERIES CARD EDGE CONNECTOR CONTACT CODE 555,556,558,559,560 DIMENSIONS

YOUR CONNECTION TO QUALITY & SERVICE

**EDAC INC** TORONTO, ONTARIO CANADA

THESE DRAWINGS AND SPECIFICATIONS ARE THE PROPERTY OF EDAC INC.,AND SHALL NOT BE REPRODUCED, OR COPIED OR USED AS THE BASIS FOR THE MANUFACTURE OR SALE OF APPARATUS WITHOUT WRITTEN PERMISSION.