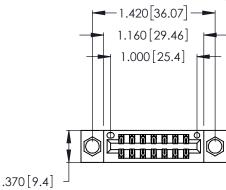

Contact Dimensions:
556-Extender Board Bend (Code 520 Contacts)
See Sheet 2 for Contact Code 555, 556, 558, 559, 560 Dimensions

- INSULATOR MATERIAL: THERMOPLASTIC POLYESTER, UL 94V-0 CONTACT MATERIAL; COPPER, NICKEL, TIN\_ALLOY CA-725
- CONTACT PLATING: GOLD ON THE MATING AREA, TIN-LEAD ON THE CONTACT TAILS, NICKEL UNDERPLATE

1

| 346/396 SERIES CARD EDGE CONNECTOR |
|------------------------------------|
| PART NUMBER: 346-014-556-204       |

**EDAC INC** TORONTO, ONTARIO CANADA

THESE DRAWINGS AND SPECIFICATIONS ARE THE PROPERTY OF EDAC INC., AND SHALL NOT BE REPRODUCED,OR COPIED OR USED AS THE BASIS FOR THE MANUFACTURE OR SALE OF APPARATUS WITHOUT WRITTEN PERMISSION.