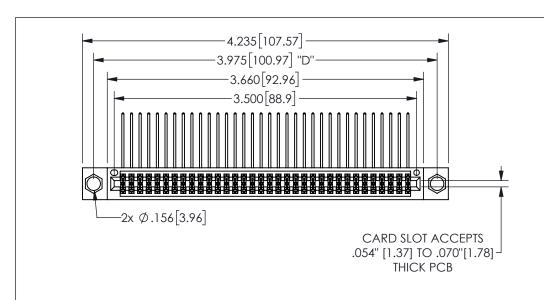

## <u>Contact Dimensions:</u> 558-90 Degree Bend (Code 541 Contacts) See Sheet 2 for Contact Code 555, 556, 558, 559, 560 **Dimensions**

345/395 SERIES CARD EDGE CONNECTOR PART NUMBER: 345-068-558-204

YOUR CONNECTION TO QUALITY & SERVICE