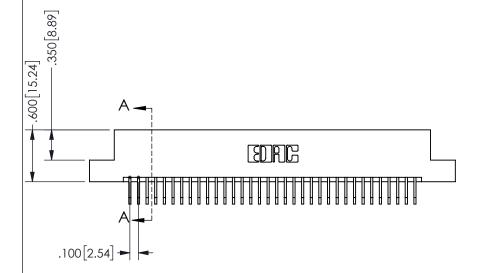

## **SECTION A-A**

THIS IS A C.A.D. GENERATED DRAWING DO NOT MAKE MANUAL REVISIONS TO MASTER.

.160 4.06 .330[8.38] POINT OF CARD SLOT CONTACT .370 9.4 .200 [5.08]