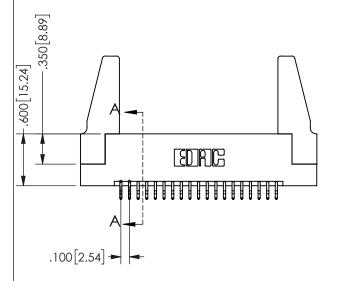

THIS IS A C.A.D. GENERATED DRAWING DO NOT MAKE MANUAL REVISIONS TO MASTER.

ISSUE NUMBER

ORIGINAL

-2.735[69.47] -2.475[62.87] "D" -2.160 54.86 -2.000 [50.8] -2x Ø.156[3.96] CARD SLOT ACCEPTS .054" [1.37] TO .070"[1.78] <sup>⊥</sup>

## 345/395 SERIES CARD EDGE CONNECTOR PART NUMBER: 345-038-556-288

YOUR CONNECTION TO QUALITY & SERVICE

**EDAC INC** TORONTO, ONTARIO CANADA

THESE DRAWINGS AND SPECIFICATIONS ARE THE PROPERTY OF EDAC INC.,AND SHALL NOT BE REPRODUCED, OR COPIED OR USED AS THE BASIS FOR THE MANUFACTURE OR SALE OF APPARATUS WITHOUT WRITTEN PERMISSION.

| SECTION A-A                      |                  |  |  |
|----------------------------------|------------------|--|--|
| ACAD REFERENCE NO. 345-ENG-MASTE |                  |  |  |
| DRAWN: R.STA.MONICA              | DATE:MAY.16/2017 |  |  |
| CHECKED:                         | DATE:            |  |  |
| SCALE: NTS                       | SHEET 1 OF 2     |  |  |
| DRAWING NUMBER                   | ISSUE            |  |  |
| 345-ENG-MASTE                    | R 1              |  |  |