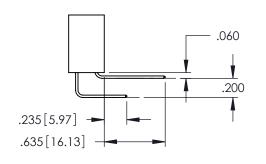

ACAD REFERENCE NO. 345-ENG-MASTER

DATE:MAY.16/2017

**Contact Code 558** 

Contact Code 559

Contact Code 560

INSULATOR MATERIAL: THERMOPLASTIC POLYESTER, UL 94V-0

DAP MATERIAL AVAILABLE UPON REQUEST

CONTACT MATERIAL; COPPER ALLOY CONTACT PLATING: GOLD ON THE MATING AREA, TIN PLATING ON THE CONTACT TAILS, NICKEL UNDERPLATE

## 345/395 SERIES CARD EDGE CONNECTOR CONTACT CODE 555,556,558,559,560 DIMENSIONS

YOUR CONNECTION TO QUALITY & SERVICE

|   | ACAD REFERENCE NO. 345-ENG-MASTER |                  |  |  |  |  |
|---|-----------------------------------|------------------|--|--|--|--|
|   | DRAWN: R.STA.MONICA               | DATE:MAY.16/2017 |  |  |  |  |
|   | CHECKED:                          | DATE:            |  |  |  |  |
|   | SCALE: 1:1                        | SHEET 2 OF 2     |  |  |  |  |
| D | DRAWING NUMBER                    | ISSUE            |  |  |  |  |