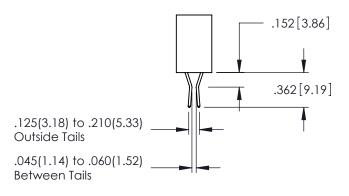

ACAD REFERENCE NO. 345-ENG-MASTER

DATE:MAY.16/2017

**Contact Code 558** 

Contact Code 559

Contact Code 560

INSULATOR MATERIAL: THERMOPLASTIC POLYESTER, UL 94V-0

DAP MATERIAL AVAILABLE UPON REQUEST

CONTACT MATERIAL; COPPER ALLOY CONTACT PLATING: GOLD ON THE MATING AREA, TIN PLATING ON THE CONTACT TAILS, NICKEL UNDERPLATE

## 345/395 SERIES CARD EDGE CONNECTOR CONTACT CODE 555,556,558,559,560 DIMENSIONS

YOUR CONNECTION TO QUALITY & SERVICE

|   | ACAD REFERENCE NO. 345-ENG-MASTER |                  |  |  |  |  |
|---|-----------------------------------|------------------|--|--|--|--|
|   | DRAWN: R.STA.MONICA               | DATE:MAY.16/2017 |  |  |  |  |
|   | CHECKED:                          | DATE:            |  |  |  |  |
|   | SCALE: 1:1                        | SHEET 2 OF 2     |  |  |  |  |
| D | DRAWING NUMBER                    | ISSUE            |  |  |  |  |