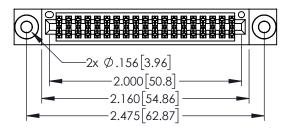

<u>Contact Dimensions:</u>
524-P.C. Tail .018 Sq.(0.46 Sq.) - Tail LG=.175(4.45)
.100 (2.54) Contact Spacing x .200 (5.08) Row Spacing

1

- INSULATOR MATERIAL: THERMOPLASTIC PBT BLACK, UL 94V-0
- CONTACT MATERIAL; COPPER TIN ALLOY CONTACT PLATING: GOLD ON THE MATING AREA, TIN PLATING ON THE CONTACT TAILS, NICKEL UNDERPLATE

345/395 SERIES CARD EDGE CONNECTOR

YOUR CONNECTION TO QUALITY & SERVICE WITHOUT WRITTEN PERMISSION.

|   | CTILCKLD.      | DATE.   |       |
|---|----------------|---------|-------|
|   | SCALE: 1:1     | SHEET 1 | OF 2  |
| ) | DRAWING NUMBER |         | ISSUE |
|   | 345-ENG-MASTER |         | 1     |