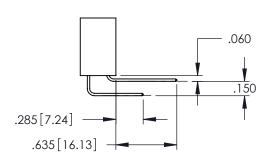

ACAD REFERENCE NO. 345-ENG-MASTER

DATE:MAY.16/2017

**Contact Code 558** 

Contact Code 559

Contact Code 560

INSULATOR MATERIAL: THERMOPLASTIC POLYESTER, UL 94V-0

DAP MATERIAL AVAILABLE UPON REQUEST

CONTACT MATERIAL; COPPER ALLOY CONTACT PLATING: GOLD ON THE MATING AREA, TIN PLATING ON THE CONTACT TAILS, NICKEL UNDERPLATE

## 345/395 SERIES CARD EDGE CONNECTOR CONTACT CODE 555,556,558,559,560 DIMENSIONS

YOUR CONNECTION TO QUALITY & SERVICE

|   | ACAD REFERENCE NO. 345-ENG-MASTER |                  |  |  |  |  |
|---|-----------------------------------|------------------|--|--|--|--|
|   | DRAWN: R.STA.MONICA               | DATE:MAY.16/2017 |  |  |  |  |
|   | CHECKED:                          | DATE:            |  |  |  |  |
|   | SCALE: 1:1                        | SHEET 2 OF 2     |  |  |  |  |
| D | DRAWING NUMBER                    | ISSUE            |  |  |  |  |