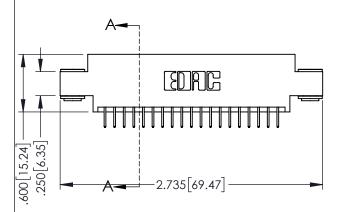

|  | DEC DES DEC DE |
|--|----------------------------------------------------|
|  | SECTION A-A                                        |
|  |                                                    |

| •                 | NUMBER: 345-038-524-803                                           |                                                                 |         |        |  |  |
|-------------------|-------------------------------------------------------------------|-----------------------------------------------------------------|---------|--------|--|--|
| 1 / INT INDIVIDER | . 545-050-524-0                                                   | 00                                                              | CHECKE  | D:     |  |  |
| TORONTO, ONTARIO  | THESE DRAWINGS AND SPECIFICATIONS ARE THE PROPERTY OF EDAC INCAND | SCALE:                                                          | 1:1     | Γ      |  |  |
|                   | TORONTO, ONTARIO                                                  | SHALL NOT BE REPRODUCED, OR COPIED OR USED AS THE BASIS FOR THE | DRAWING | NUMBER |  |  |

345/395 SERIES CARD EDGE CONNECTOR

YOUR CONNECTION TO QUALITY & SERVICE WITHOUT WRITTEN PERMISSION.

|   | CTILCKLD.      | DATE.   |       |
|---|----------------|---------|-------|
|   | SCALE: 1:1     | SHEET 1 | OF 2  |
| ) | DRAWING NUMBER |         | ISSUE |
|   | 345-ENG-MASTER |         | 1     |