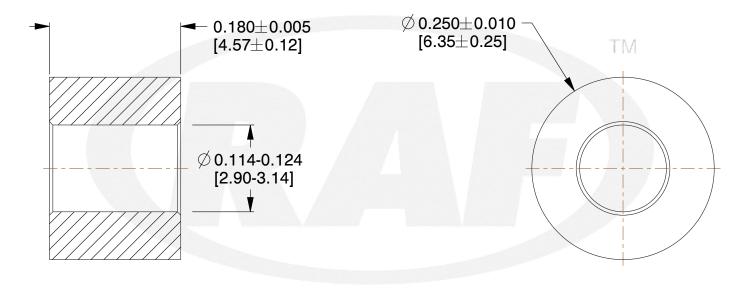

NAS61-04A-018

1/4" Round Spacer

**SPACER** SCALE REV 7.60 03 SHEET 1 of 1

COMPONENT

## **NOTES:**

- 1. Material: Polyamide (Nylon) (L-P-410), Composition 6/6
- 2. Finish: Plain
- 3. All Drawing Dimensions are in Inches [mm]
- 4. Unless otherwise specified, Edge Breaks, Radii or Countersinks 0.005-0.015
- 5. All features in accordance with NAS61

**TOLERANCES** ALL DIMENSIONS ARE INCHES (UNLESS OTHERWISE SPECIFIED) METALLIC LENGTHS </=: 6 INCHES ± 0.005 LENGTH >: 6 INCHES ± 0.010

DIAMETERS: ± 0.005 NON-METALLIC

LENGTH: ±0.010 DIAMETERS: ± 0.010 INTERNAL THREADS: