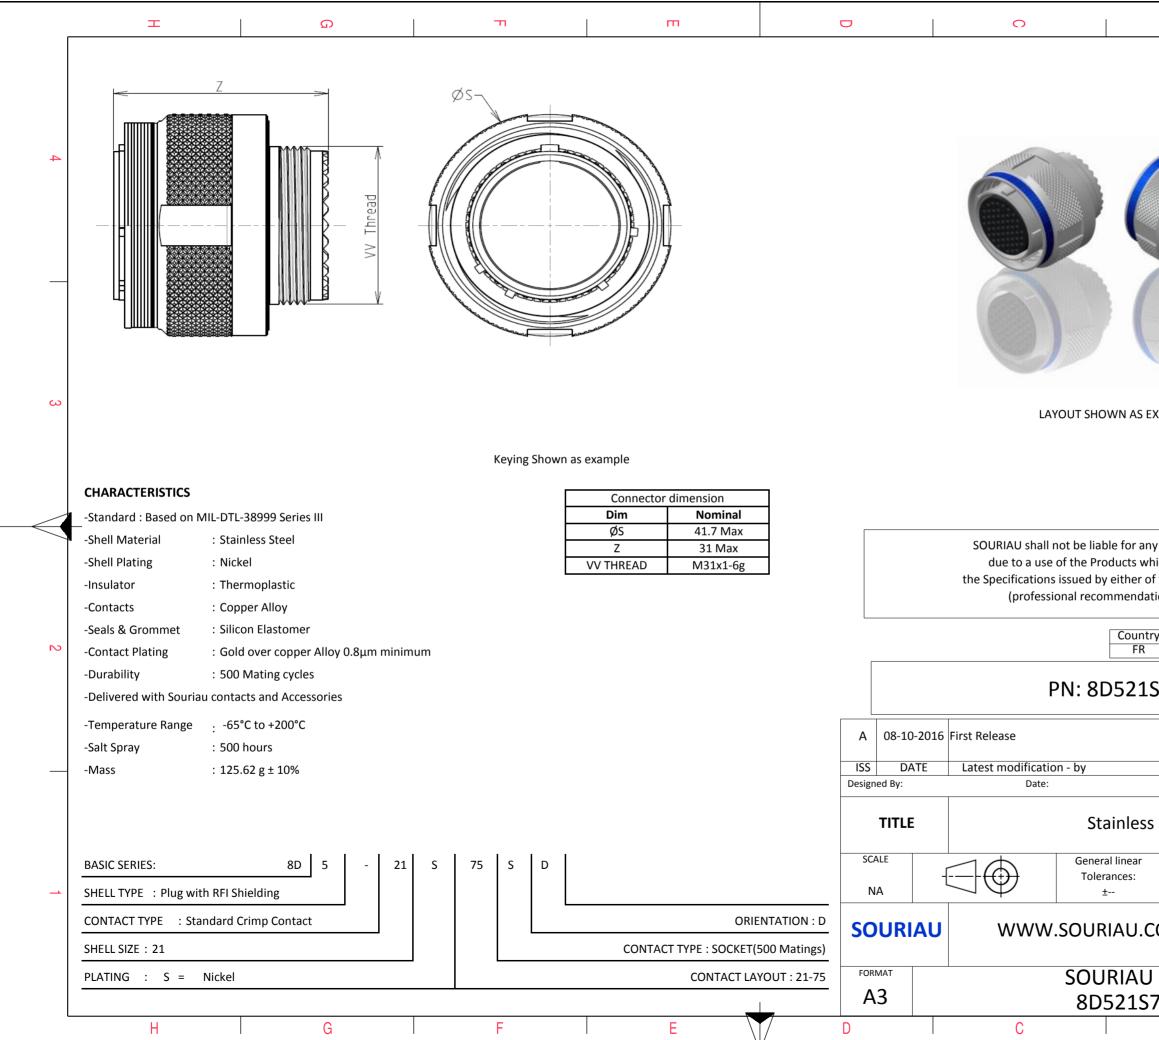

| Φ                                                                                                                        |                                  | Þ       |        |   |  |  |
|--------------------------------------------------------------------------------------------------------------------------|----------------------------------|---------|--------|---|--|--|
|                                                                                                                          |                                  |         |        | 4 |  |  |
| AS EXAMPLE                                                                                                               |                                  |         |        | 3 |  |  |
| any non-conformi<br>s which does not co<br>er of the Parties or<br>indation, technical n<br>untry Juriso<br>FR<br>1S75SD | omply with<br>by a third party   |         |        | 2 |  |  |
|                                                                                                                          |                                  |         | MOD N° |   |  |  |
|                                                                                                                          | CUSTOMER                         | DRAWING |        |   |  |  |
| ess Steel Plug 8D series                                                                                                 |                                  |         |        |   |  |  |
| ar                                                                                                                       | NPRDS / PROJECT<br>859           |         |        |   |  |  |
| J.COM                                                                                                                    | This document is the property of |         |        |   |  |  |
| U DRG N°                                                                                                                 |                                  |         | SHEET  |   |  |  |
| <u>.S75SD-C</u><br>B                                                                                                     |                                  | A       | 1/2    | J |  |  |
| -                                                                                                                        | •                                |         |        |   |  |  |