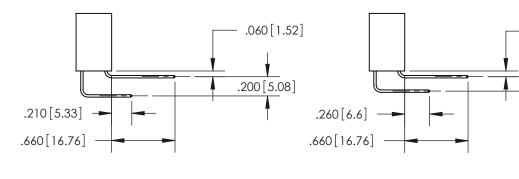

<u>Contact Dimensions:</u> 556-Extender Board Bend (Code 520 Contacts) See Sheet 2 for Contact Code 555, 556, 558, 559, 560 Dimensions **-4.685**[119]-4.420 [112.27] 4.160 [105.66] 4.000 [101.6]

THIS IS A C.A.D. GENERATED DRAWING DO NOT MAKE MANUAL REVISIONS TO MASTER.