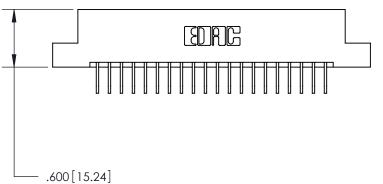

Card Slot Accepts .054 [1.37] to .070 [1.78] Thick P.C. Board ISSUE NUMBER

ORIGINAL

1

INSULATOR MATERIAL: THERMOPLASTIC POLYESTER, UL 94V-0 CONTACT MATERIAL; COPPER, NICKEL, TIN ALLOY CA-725

CONTACT PLATING: GOLD ON THE MATING AREA, TIN-LEAD

ON THE CONTACT TAILS, NICKEL UNDERPLATE

846/896 SERIES HIGH TEMP CARD EDGE CONNECTOR PART NUMBER: 896-020-558-104

YOUR CONNECTION TO QUALITY & SERVICE

**EDAC INC** TORONTO, ONTARIO CANADA

THESE DRAWINGS AND SPECIFICATIONS ARE THE PROPERTY OF EDAC INC.,AND SHALL NOT BE REPRODUCED, OR COPIED OR USED AS THE BASIS FOR THE MANUFACTURE OR SALE OF APPARATUS WITHOUT WRITTEN PERMISSION.