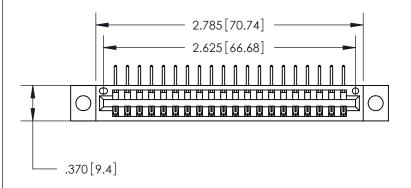

<u>Contact Dimensions:</u>
558-90 Degree Bend (Code 541 Contacts)
See Sheet 2 for Contact Code 555, 556, 558, 559, 560 Dimensions

THIS IS A C.A.D. GENERATED DRAWING DO NOT MAKE MANUAL REVISIONS TO MASTER.

Card Slot Accepts .054 [1.37] to .070 [1.78] Thick P.C. Board ISSUE NUMBER

ORIGINAL

1

INSULATOR MATERIAL: THERMOPLASTIC POLYESTER, UL 94V-0 CONTACT MATERIAL; COPPER, NICKEL, TIN ALLOY CA-725

CONTACT PLATING: GOLD ON THE MATING AREA, TIN-LEAD

ON THE CONTACT TAILS, NICKEL UNDERPLATE

846/896 SERIES HIGH TEMP CARD EDGE CONNECTOR PART NUMBER: 896-020-558-104

YOUR CONNECTION TO QUALITY & SERVICE

**EDAC INC** TORONTO, ONTARIO CANADA

THESE DRAWINGS AND SPECIFICATIONS ARE THE PROPERTY OF EDAC INC.,AND SHALL NOT BE REPRODUCED, OR COPIED OR USED AS THE BASIS FOR THE MANUFACTURE OR SALE OF APPARATUS WITHOUT WRITTEN PERMISSION.