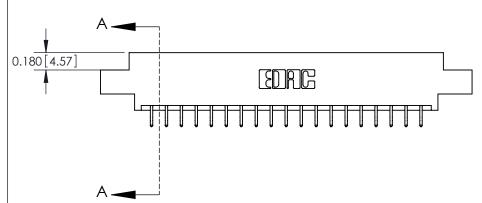

## **Contact Detail**

556-Extender Board Bend (Code 520 Contacts)

.156 [3.96] Contact Spacing x .200 [5.08] Row Spacing

THIS IS A C.A.D. GENERATED DRAWING DO NOT MAKE MANUAL REVISIONS TO MASTER.

ISSUE NUMBER

ORIGINAL

**See Accompanying Pages for:** 

**Contact Bend Details** 

837/887 Series High Temp Card Edge Connector Part Number: 887-038-556-807

|                    | EDAC INC          |  |  |
|--------------------|-------------------|--|--|
|                    | TORONTO, ONTARIO  |  |  |
|                    | CANADA            |  |  |
| YOUR CONNECTION TO | QUALITY & SERVICE |  |  |