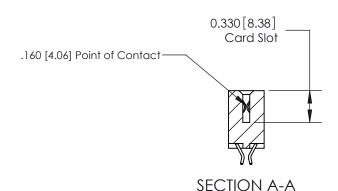

## **Contact Detail**

556-Extender Board Bend (Code 520 Contacts)

.156 [3.96] Contact Spacing x .200 [5.08] Row Spacing

THIS IS A C.A.D. GENERATED DRAWING DO NOT MAKE MANUAL REVISIONS TO MASTER.

ISSUE NUMBER

ORIGINAL

**See Accompanying Pages for:** 

**Contact Bend Details** 

837/887 Series High Temp Card Edge Connector Part Number: 887-038-556-807

|                    | EDAC INC          |  |  |
|--------------------|-------------------|--|--|
|                    | TORONTO, ONTARIO  |  |  |
|                    | CANADA            |  |  |
| YOUR CONNECTION TO | QUALITY & SERVICE |  |  |