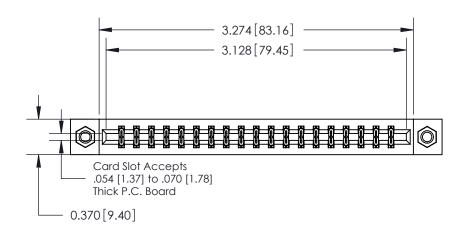

## **Contact Detail**

556-Extender Board Bend (Code 520 Contacts)

.156 [3.96] Contact Spacing x .200 [5.08] Row Spacing

THIS IS A C.A.D. GENERATED DRAWING DO NOT MAKE MANUAL REVISIONS TO MASTER.

ISSUE NUMBER

ORIGINAL

**See Accompanying Pages for:** 

**Contact Bend Details** 

837/887 Series High Temp Card Edge Connector Part Number: 887-038-556-807

|                    | EDAC INC          |  |  |
|--------------------|-------------------|--|--|
|                    | TORONTO, ONTARIO  |  |  |
|                    | CANADA            |  |  |
| YOUR CONNECTION TO | QUALITY & SERVICE |  |  |