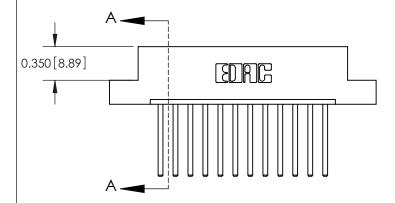

## **Contact Detail**

544-Wire Wrap .050x.025(1.27x0.64) - Tail LG=.750(19.05) .156 [3.96] Contact Spacing x .200 [5.08] Row Spacing

**See Accompanying Pages for: Contact Bend Details** 

THIS IS A C.A.D. GENERATED DRAWING DO NOT MAKE MANUAL REVISIONS TO MASTER.