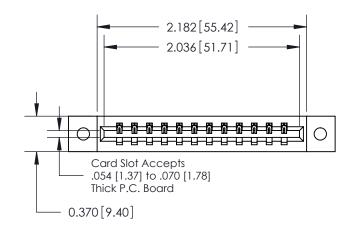

**Mounting Option** 

02-.128 (3.25) Dia. Mounting Holes

## **Contact Detail**

544-Wire Wrap .050x.025(1.27x0.64) - Tail LG=.750(19.05) .156 [3.96] Contact Spacing x .200 [5.08] Row Spacing





**See Accompanying Pages for: Contact Bend Details** 

THIS IS A C.A.D. GENERATED DRAWING DO NOT MAKE MANUAL REVISIONS TO MASTER.



ISSUE NUMBER

ORIGINAL



837/887 Series High Temp Card Edge Connector Part Number: 887-012-544-102



**EDAC INC** TORONTO, ONTARIO CANADA

THESE DRAWINGS AND SPECIFICATIONS ARE THE PROPERTY OF EDAC INC., AND SHALL NOT BE REPRODUCED, OR COPIED OR USED AS THE BASIS FOR THE MANUFACTURE OR SALE OF APPARATUS WITHOUT WRITTEN PERMISSION.

| ACAD REFERENCE NO. | 837 ENG MASTER   |  |  |
|--------------------|------------------|--|--|
| DRAWN: J.LEE       | DATE: OCT. 06/09 |  |  |
| CHECKED:           | DATE:            |  |  |
| SCALE: NTS         | SHEET 1 OF 2     |  |  |
| DRAWING NUMBER     | ISSUE            |  |  |
| 837 Assembly       | 1