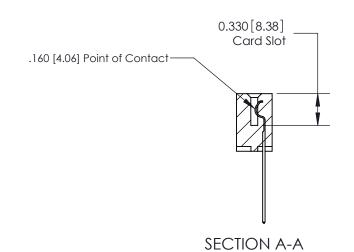

ISSUE NUMBER

ORIGINAL

1

|                     | 837/887 Series High Temp Card Edge Connector |                                                                                                                                                              | ACAD REFERENCE | NO. 837 EN       | 837 ENG MASTER |  |
|---------------------|----------------------------------------------|--------------------------------------------------------------------------------------------------------------------------------------------------------------|----------------|------------------|----------------|--|
| Contact Bend Detail |                                              | DRAWN: J.LEE                                                                                                                                                 | DATE: OC       | DATE: OCT. 06/09 |                |  |
|                     |                                              |                                                                                                                                                              | CHECKED:       | DATE:            |                |  |
|                     | EDAC INC                                     | TORONTO, ONTARIO CANADA  ARE THE PROPERTY OF EDAC INC., AND SHALL NOT BE REPRODUCED, OR COPIED OR USED AS THE BASIS FOR THE MANUFACTURE OR SALE OF APPARATUS | SCALE: NTS     | SHEET            | 2 <b>OF</b> 2  |  |
|                     | TORONTO, ONTARIO                             |                                                                                                                                                              | DRAWING NUMBER |                  | ISSUE          |  |
| Y                   | YOUR CONNECTION TO QUALITY & SERVICE         |                                                                                                                                                              | 837 Assembly   |                  | 1              |  |