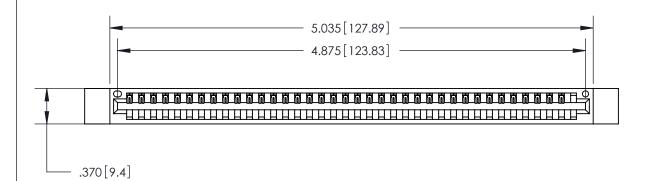

846/896 SERIES HIGH TEMP CARD EDGE CONNECTOR PART NUMBER: 846-038-541-612

YOUR CONNECTION TO QUALITY & SERVICE

**EDAC INC** TORONTO, ONTARIO CANADA

THESE DRAWINGS AND SPECIFICATIONS ARE THE PROPERTY OF EDAC INC., AND SHALL NOT BE REPRODUCED, OR COPIED OR USED AS THE BASIS FOR THE MANUFACTURE OR SALE OF APPARATUS WITHOUT WRITTEN PERMISSION.

<u>Contact Dimensions:</u> 541-Wire Wrap .025 Sq. (0.64 Sq.) - Tail LG. =.750 (19.05) .125 (3.18) Contact Spacing x .250 (6.35) Row Spacing

THIS IS A C.A.D. GENERATED DRAWING DO NOT MAKE MANUAL REVISIONS TO MASTER.

ISSUE NUMBER

ORIGINAL

1

.600 [15.24]

INSULATOR MATERIAL: THERMOPLASTIC POLYESTER, UL 94V-0 CONTACT MATERIAL; COPPER, NICKEL, TIN ALLOY CA-725 CONTACT PLATING: GOLD ON THE MATING AREA, TIN-LEAD

ON THE CONTACT TAILS, NICKEL UNDERPLATE