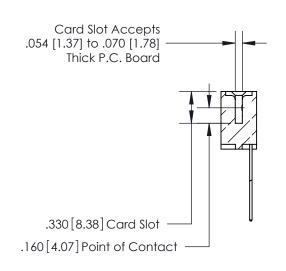

## 846/896 SERIES HIGH TEMP CARD EDGE CONNECTOR CONTACT CODE 555,556,558,559,560 DIMENSIONS

.150 [3.81]

YOUR CONNECTION TO QUALITY & SERVICE

**Contact Code 559** 

**EDAC INC** TORONTO, ONTARIO CANADA

THESE DRAWINGS AND SPECIFICATIONS ARE THE PROPERTY OF EDAC INC.,AND SHALL NOT BE REPRODUCED, OR COPIED OR USED AS THE BASIS FOR THE MANUFACTURE OR SALE OF APPARATUS WITHOUT WRITTEN PERMISSION.

**Contact Code 560** 

INSULATOR MATERIAL: THERMOPLASTIC POLYESTER, UL 94V-0 CONTACT MATERIAL; COPPER, NICKEL, TIN ALLOY CA-725 CONTACT PLATING: GOLD ON THE MATING AREA, TIN-LEAD ON THE CONTACT TAILS, NICKEL UNDERPLATE

**Contact Code 558** 