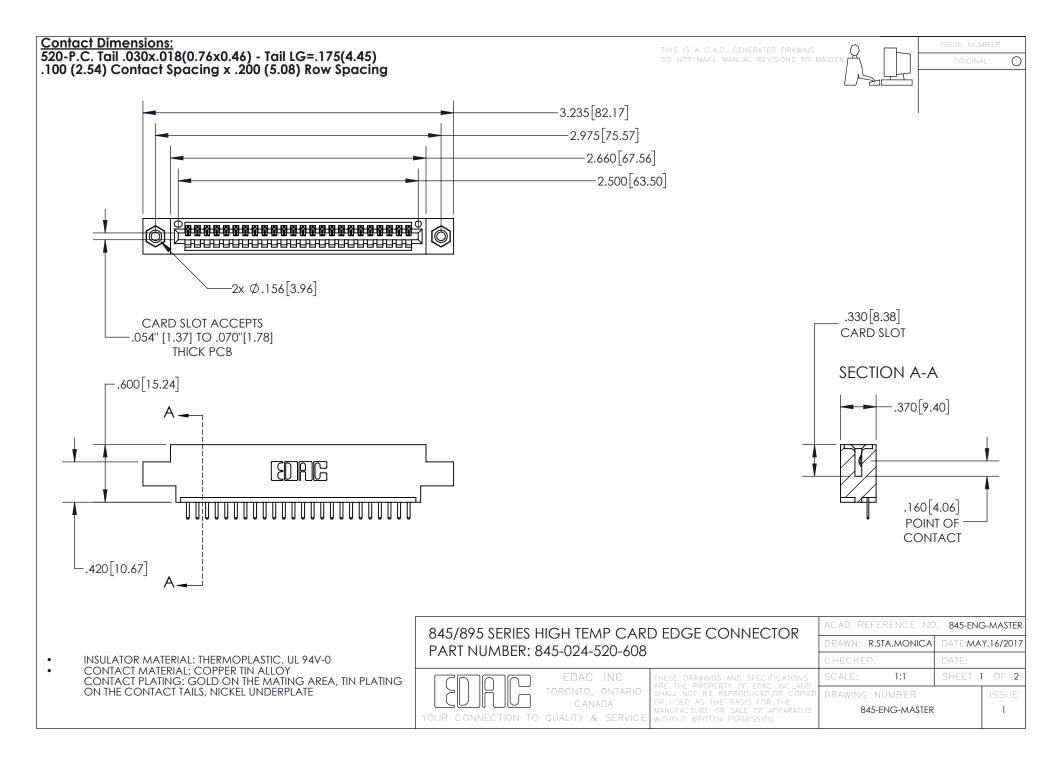

- INSULATOR MATERIAL: THERMOPLASTIC POLYESTER, UL 94V-0 DAP MATERIAL AVAILABLE UPON REQUEST
- CONTACT MATERIAL; COPPER ALLOY

CONTACT PLATING: GOLD ON THE MATING AREA, TIN PLATING ON THE CONTACT TAILS, NICKEL UNDERPLATE