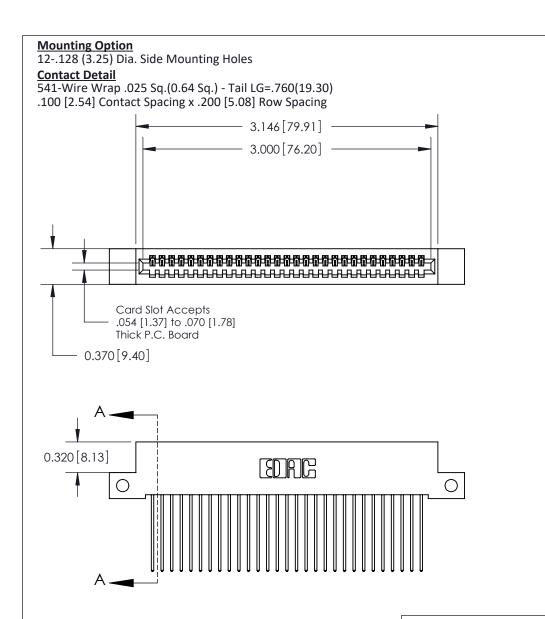

## **See Accompanying Pages for:**

- **Contact Bend Details**
- **Mounting Options**

842/892 Series High Temp Card Edge Connector Part Number: 842-029-541-112

CANADA

| ACAD REFERENCE NO. 842 ENG MASIER |                  |  |
|-----------------------------------|------------------|--|
| DRAWN: J.LEE                      | DATE: OCT. 06/09 |  |
| CHECKED:                          | DATE:            |  |
| SCALE: NTS                        | SHEET 1 OF 3     |  |
| DRAWING NUMBER                    | ISSUE            |  |