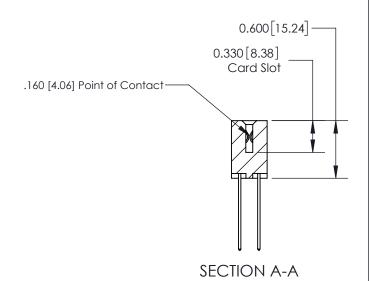

ISSUE NUMBER

ORIGINAL

1

| 837/887 Series High Temp Card Edge Connector<br>Contact Bend Detail |                                                                                                                                                                                                   | ACAD REFERENCE NO. | 837 ENG MASTER   |               |
|---------------------------------------------------------------------|---------------------------------------------------------------------------------------------------------------------------------------------------------------------------------------------------|--------------------|------------------|---------------|
|                                                                     |                                                                                                                                                                                                   | DRAWN: J.LEE       | DATE: OCT. 06/09 |               |
|                                                                     |                                                                                                                                                                                                   | CHECKED:           | DATE:            |               |
| EDAC INC                                                            | THESE DRAWINGS AND SPECIFICATIONS ARE THE PROPERTY OF EDAC INC., AND SHALL NOT BE REPRODUCED, OR COPIED OR USED AS THE BASIS FOR THE MANUFACTURE OR SALE OF APPARATUS WITHOUT WRITTEN PERMISSION. | SCALE: NTS         | SHEET            | 2 <b>OF</b> 2 |
| TORONTO, ONTARIO CANADA                                             |                                                                                                                                                                                                   | DRAWING NUMBER     | •                | ISSUE         |
| YOUR CONNECTION TO QUALITY & SERVICE                                |                                                                                                                                                                                                   | 837 Assembly       |                  | 1             |