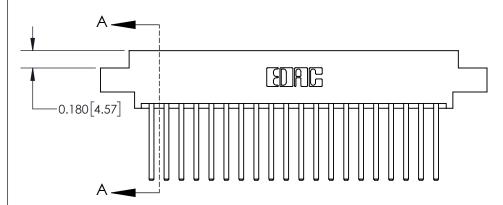

ISSUE NUMBER

ORIGINAL

1

| 837/887 Series High Temp Card Edge Connector<br>Contact Bend Detail |                                                                                                                                                                                                   | ACAD REFERENCE NO. | 837 ENG MASTER   |               |
|---------------------------------------------------------------------|---------------------------------------------------------------------------------------------------------------------------------------------------------------------------------------------------|--------------------|------------------|---------------|
|                                                                     |                                                                                                                                                                                                   | DRAWN: J.LEE       | DATE: OCT. 06/09 |               |
|                                                                     |                                                                                                                                                                                                   | CHECKED:           | DATE:            |               |
| EDAC INC                                                            | THESE DRAWINGS AND SPECIFICATIONS ARE THE PROPERTY OF EDAC INC., AND SHALL NOT BE REPRODUCED, OR COPIED OR USED AS THE BASIS FOR THE MANUFACTURE OR SALE OF APPARATUS WITHOUT WRITTEN PERMISSION. | SCALE: NTS         | SHEET            | 2 <b>OF</b> 2 |
| TORONTO, ONTARIO CANADA                                             |                                                                                                                                                                                                   | DRAWING NUMBER     | •                | ISSUE         |
| YOUR CONNECTION TO QUALITY & SERVICE                                |                                                                                                                                                                                                   | 837 Assembly       |                  | 1             |