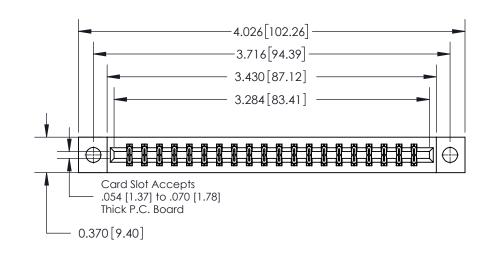

**Mounting Option** 

04-.156 (3.96) Dia. Mounting Holes

## **Contact Detail**

544-Wire Wrap .050x.025(1.27x0.64) - Tail LG=.750(19.05)

.156 [3.96] Contact Spacing x .200 [5.08] Row Spacing

THIS IS A C.A.D. GENERATED DRAWING DO NOT MAKE MANUAL REVISIONS TO MASTER.

ISSUE NUMBER ORIGINAL

**See Accompanying Page for:** 

**Contact Bend Details** 

837/887 Series High Temp Card Edge Connector Part Number: 837-040-544-804

YOUR CONNECTION TO QUALITY & SERVICE

**EDAC INC** TORONTO, ONTARIO CANADA